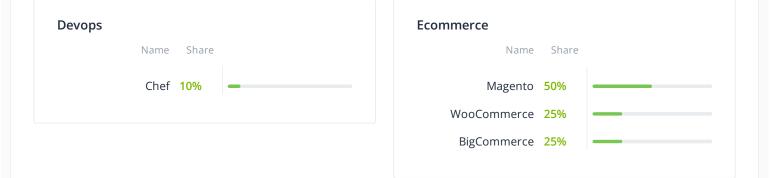

Business Services 5%

| Name    | Share |   | Name    | Share |   |
|---------|-------|---|---------|-------|---|
| Flutter | 10%   |   | WebFlow | 8%    | - |
| .NET    | 10%   | - | TYPO3   | 7%    | - |
| Django  | 10%   | - | Drupal  | 5%    | • |
| Cordova | 5%    | • |         |       |   |
|         |       |   |         |       |   |