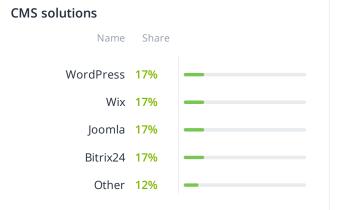

rgy & Utilities            | 10%   |   | Python            |       |   |
| Consumer Products             |       |   | PHP               | 10%   | - |
| & Services                    | 1070  |   | JavaScript        | 10%   | - |
| Travel & Hospitality          | 5%    | - | Java              | 10%   | - |
|                               |       |   | C#                | 10%   | _ |
| Retail and<br>Restaurants     | 5%    | • |                   |       |   |
| Government                    | 5%    | • |                   |       |   |
| Education                     | 5%    |   |                   |       |   |
|                               |       |   |                   |       |   |
| Commerce                      | 5%    | - |                   |       |   |



Business Services 5%



| Name    | Share |   | Name    | Share |   |
|---------|-------|---|---------|-------|---|
| Flutter | 10%   |   | WebFlow | 8%    | - |
| .NET    | 10%   | - | TYPO3   | 7%    | - |
| Django  | 10%   | - | Drupal  | 5%    | • |
| Cordova | 5%    | • |         |       |   |
|         |       |   |         |       |   |