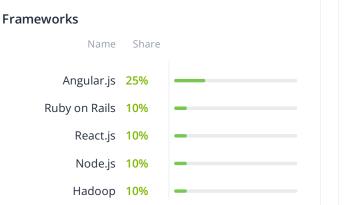

|       |   |
| Energy & Utilities            | 10%   |   | Python            |       |   |
| Consumer Products             |       |   | PHP               | 10%   | - |
| & Services                    | 1070  |   | JavaScript        | 10%   | - |
| Travel & Hospitality          | 5%    | - | Java              | 10%   | - |
|                               |       |   | C#                | 10%   | _ |
| Retail and<br>Restaurants     | 5%    | • |                   |       |   |
| Government                    | 5%    | • |                   |       |   |
| Education                     | 5%    |   |                   |       |   |
|                               |       |   |                   |       |   |
| Commerce                      | 5%    | - |                   |       |   |



Business Services 5%



| Name    | Share |   | Name    | Share |   |
|---------|-------|---|---------|-------|---|
| Flutter | 10%   |   | WebFlow | 8%    | - |
| .NET    | 10%   | - | TYPO3   | 7%    | - |
| Django  | 10%   | - | Drupal  | 5%    | • |
| Cordova | 5%    | • |         |       |   |
|         |       |   |         |       |   |