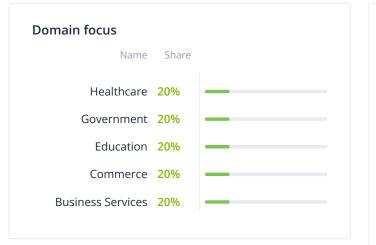

| MindSummit                                                                                               | WeFarmShop                                                                                          |  |  |
| \$10,000+     Mobile<br>Development       Image: Distribution of the second s | \$10,000+     Software Development       Image: United Kingdom, London     Image: United Kingdom, London | \$10,000+     Mobile Development       Image: Development London     Image: Development Development |  |  |

#### Services focus









# Frameworks Name Share Django 50%

**CMS** solutions

| Name         | Share |   | Name Share |
|--------------|-------|---|------------|
| React Native | 10%   |   |            |
| React.js     | 10%   |   | Other 100% |
| Flutter      | 10%   |   |            |
| Flask        | 10%   |   |            |
| Vue.js       | 5%    | - |            |
| jQuery       | 5%    | • |            |
|              |       |   |            |