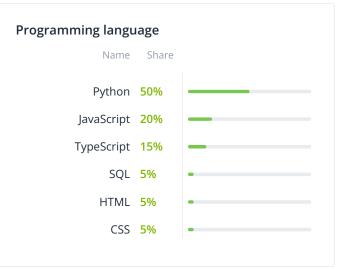

# Frameworks Name Share Django 50%

**CMS** solutions

| Name         | Share |   | Name Share |
|--------------|-------|---|------------|
| React Native | 10%   |   |            |
| React.js     | 10%   |   | Other 100% |
| Flutter      | 10%   |   |            |
| Flask        | 10%   |   |            |
| Vue.js       | 5%    | - |            |
| jQuery       | 5%    | • |            |
|              |       |   |            |