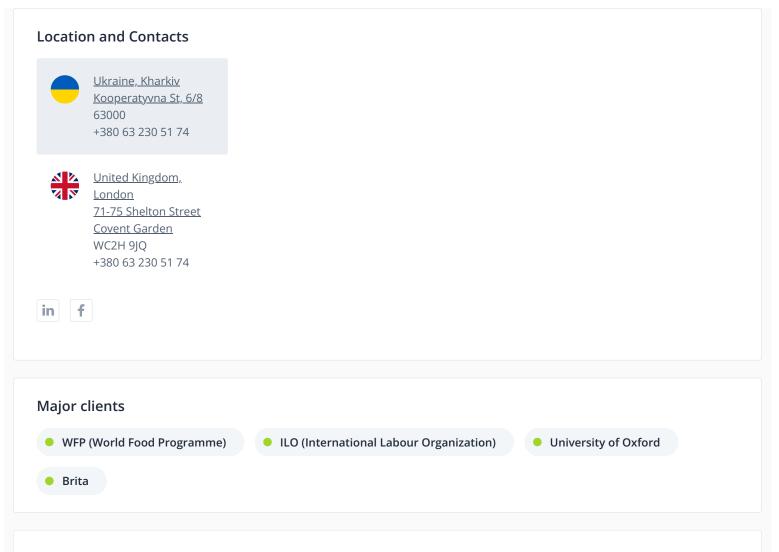

# anvilEight

| \$10,000+          | Helping businesses to grow since 2010                                                                                                                                                                                                                 |
|--------------------|-------------------------------------------------------------------------------------------------------------------------------------------------------------------------------------------------------------------------------------------------------|
| 🍅 \$30 - \$49 / hr | <b>Multi-functionality</b> Although the primary expertise of our company is Python, the majority of our developers are full-stack with experience from 2-9 years in                                                                                   |
| 10 - 49            | developing. It means that you don't need to hire another developer for a specific front-end task unless it's necessary. <b>Experience</b> We (likely) have experience with something you are going to create. Maybe your idea is unique, but there is |
| Ukraine, Kharkiv   |                                                                                                                                                                                                                                                       |
| <b>≥</b> 2010      | View more -                                                                                                                                                                                                                                           |
| Within 1 week      |                                                                                                                                                                                                                                                       |