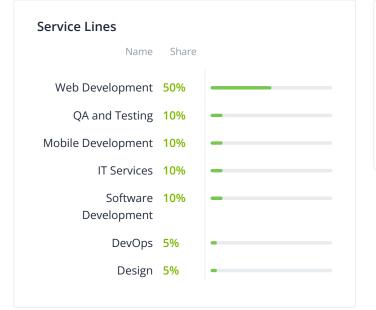

#### Services focus

# Frameworks Name Share Django 50%

**CMS** solutions

| Name         | Share |   | Name Share |
|--------------|-------|---|------------|
| React Native | 10%   |   |            |
| React.js     | 10%   |   | Other 100% |
| Flutter      | 10%   |   |            |
| Flask        | 10%   |   |            |
| Vue.js       | 5%    | - |            |
| jQuery       | 5%    | • |            |
|              |       |   |            |