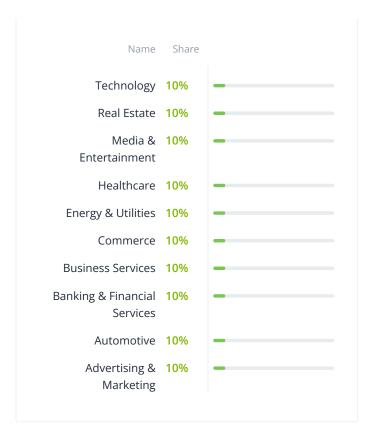

Enterprises seeking to enhance the customer-centricity and technology of their products. We are part of Euvic Group, a global IT company with 6,000 employees headquartered in Poland and offices in the USA, UK, Sweden, and Germany. There are three flows of how we usually help our clients: - Building new products and features from scratch using a customer-centered approach - Improving View more ▼

## Techreviewer Rating (i)

5.0 \* \* \* \* \*

## **Location and Contacts**









## Top ratings

Top 100+ **JavaScript** Development Companies

Top 100+ React.js Development Companies

Top 100+ Software Development Companies in 2024

**Top Enterprise** App Development Companies in 2024

**Top Java Developers in** 2024



## Services focus













**Domain focus** 

Programming language