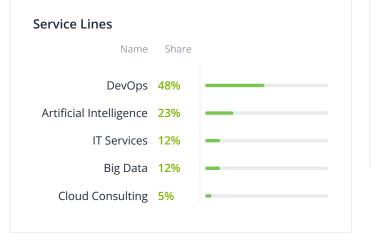

## Services focus

| It Consulting          |       |  |
|------------------------|-------|--|
| Name                   | Share |  |
| Chatbot<br>Development | 100%  |  |
| Business Analysis      | 24%   |  |
|                        |       |  |