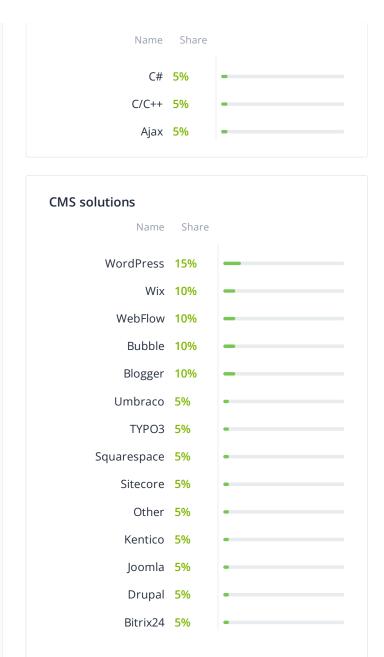

%    |   |      |
| Java                 | 5%    | - |      |
| HTML                 | 5%    | - |      |
| Haskell              | 5%    |   |      |
| Go                   | 5%    |   |      |
| CSS                  | 5%    | - |      |

| neworks     |       |   |
|-------------|-------|---|
| Name        | Share |   |
| Codelgniter | 10%   | _ |
| CakePHP     | 10%   |   |
| Backbone    | 10%   |   |
| Angular.js  | 10%   |   |
| Meteor      | 5%    | - |
| Laravel     | 5%    | - |
| jQuery      | 5%    | • |
| lonic       | 5%    | - |
| Hadoop      | 5%    | - |
| Flutter     | 5%    | - |
| Flask       | 5%    | - |
| Express     | 5%    | - |
| Ember       | 5%    | - |
| .NET        | 5%    | • |
| Django      | 5%    | • |
| Cordova     | 5%    | • |
|             |       |   |