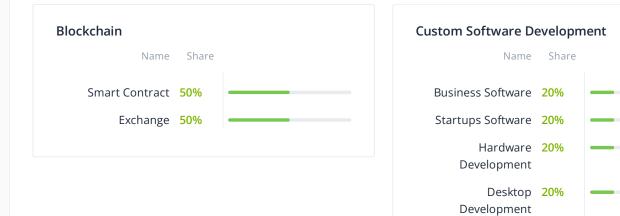

in

| Service Lines           |       |   |
|-------------------------|-------|---|
| Name                    | Share |   |
| loT Development         | 20%   |   |
| Web Development         | 10%   | - |
| Mobile Development      | 10%   | - |
| Ecommerce               | 10%   | _ |
| DevOps                  | 10%   | - |
| Design                  | 10%   | - |
| Software<br>Development | 10%   | - |
| Blockchain              | 10%   | - |
| Artificial Intelligence | 10%   | - |
|                         |       |   |

| Artificial Intelligence |       |  |
|-------------------------|-------|--|
| Name                    | Share |  |
| Robotics                | 50%   |  |
| Machine Learning        | 50%   |  |
|                         |       |  |