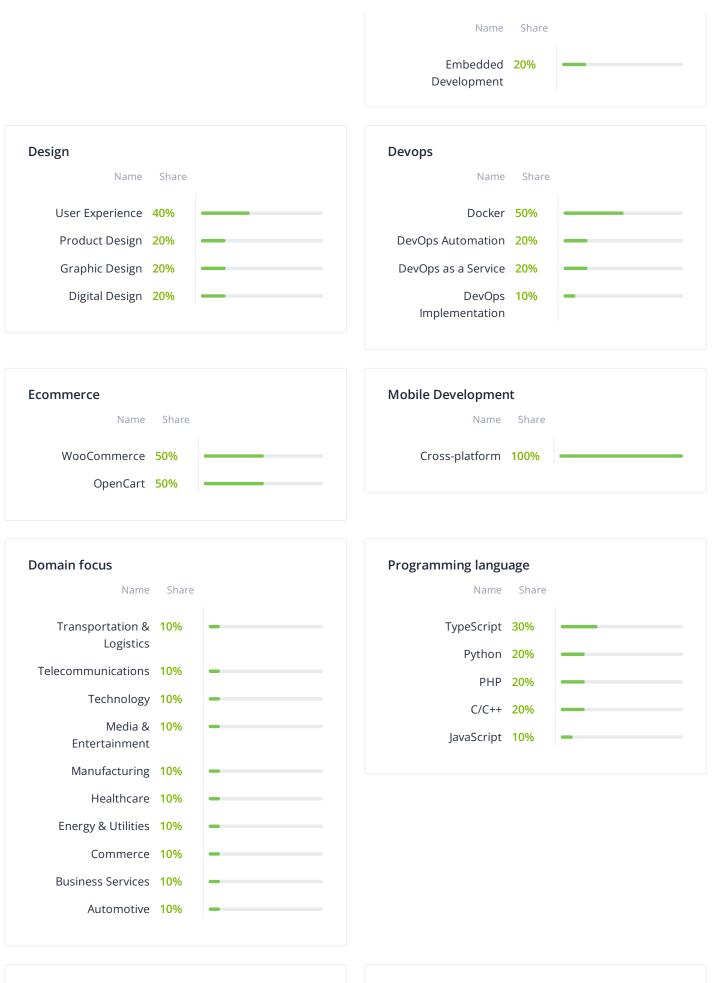

in

| Service Lines           |       |   |
|-------------------------|-------|---|
| Name                    | Share |   |
| loT Development         | 20%   |   |
| Web Development         | 10%   | - |
| Mobile Development      | 10%   | - |
| Ecommerce               | 10%   | _ |
| DevOps                  | 10%   | - |
| Design                  | 10%   | - |
| Software<br>Development | 10%   | - |
| Blockchain              | 10%   | - |
| Artificial Intelligence | 10%   | - |
|                         |       |   |