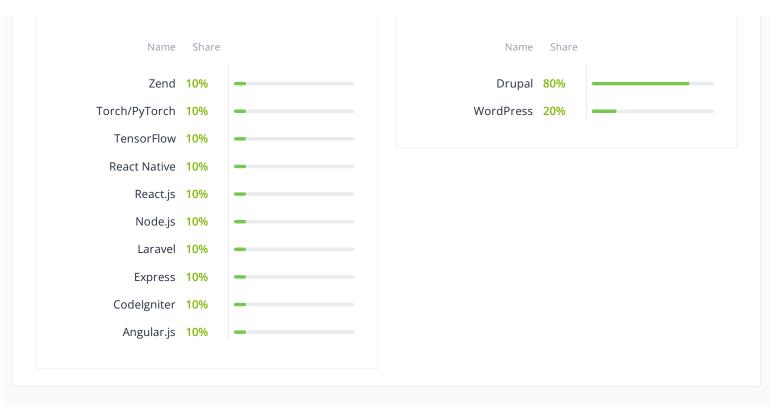

D

in







| Service Lines           |       |   |
|-------------------------|-------|---|
| Name                    | Share |   |
| loT Development         | 20%   |   |
| Web Development         | 10%   | - |
| Mobile Development      | 10%   | - |
| Ecommerce               | 10%   | _ |
| DevOps                  | 10%   | - |
| Design                  | 10%   | - |
| Software<br>Development | 10%   | - |
| Blockchain              | 10%   | - |
| Artificial Intelligence | 10%   | - |
|                         |       |   |

| Artificial Intelligence |       |  |
|-------------------------|-------|--|
| Name                    | Share |  |
| Robotics                | 50%   |  |
| Machine Learning        | 50%   |  |
|                         |       |  |





Frameworks

CMS solutions