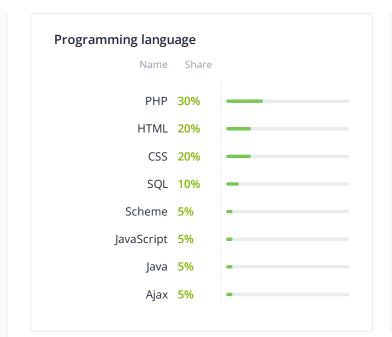

### Services focus

| Service Lines           |       |   |
|-------------------------|-------|---|
| Name                    | Share |   |
| Design                  | 25%   |   |
| Web Development         | 20%   |   |
| QA and Testing          | 10%   | - |
| Mobile Development      | 10%   | - |
| IT Services             | 10%   | - |
| Ecommerce               | 10%   | - |
| Software<br>Development | 5%    | - |
| Cloud Consulting        | 5%    | - |
| Artificial Intelligence | 5%    | - |
|                         |       |   |