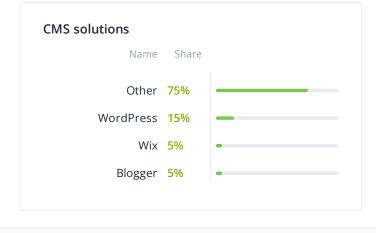

| - |
| Artificial Intelligence | 5%    | - |
|                         |       |   |

## Domain focus Name Share Business Services 20% Legal 10% Healthcare 10% Travel & Hospitality 5% Transportation & 5% Logistics Technology 5% Real Estate 5% Media & 5% Entertainment Manufacturing 5% Energy & Utilities 5% Education 5% Consumer Products 5% & Services Commerce 5% Banking & Financial 5% Services Automotive 5%



| Frameworks   |       |   |  |
|--------------|-------|---|--|
| Name         | Share |   |  |
| Laravel      | 40%   |   |  |
| Codelgniter  | 30%   |   |  |
| React Native | 5%    | • |  |
| React.js     | 5%    |   |  |
| Node.js      | 5%    |   |  |
| jQuery       | 5%    |   |  |
| .NET         | 5%    |   |  |
| CakePHP      | 5%    |   |  |
|              |       |   |  |