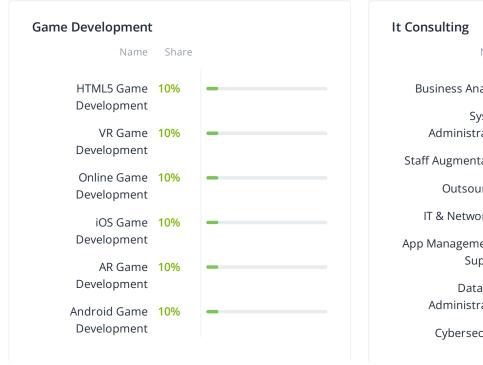

| Consulting                 |       |   |  |
|----------------------------|-------|---|--|
| Name                       | Share |   |  |
| Business Analysis          | 10%   | - |  |
| System<br>Administration   | 10%   |   |  |
| taff Augmentation          | 10%   | - |  |
| Outsourcing                | 10%   | - |  |
| IT & Networking            | 10%   | - |  |
| pp Management &<br>Support | 10%   |   |  |
| Database<br>Administration | 10%   |   |  |
| Cybersecurity              | 10%   | _ |  |
| Administration             |       |   |  |