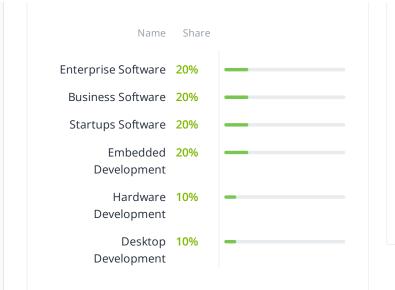

| Name                    | Share |   |
|-------------------------|-------|---|
| Game Development        | 8%    | - |
| Ecommerce               | 8%    | - |
| DevOps                  | 8%    | - |
| Big Data                | 8%    | - |
| Artificial Intelligence | 8%    | - |
| Cloud Consulting        | 7%    | - |
| Web Development         | 5%    | • |
| Mobile Development      | 5%    | • |
| IT Services             | 5%    | • |
| Design                  | 5%    | • |
| AR & VR                 | 5%    | • |
| QA and Testing          | 4%    | • |
| Other                   | 3%    | • |
| Blockchain              | 1%    | ( |
|                         |       |   |