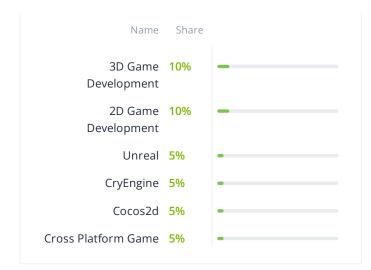

| Name                    | Share |   |
|-------------------------|-------|---|
| Game Development        | 8%    | - |
| Ecommerce               | 8%    | - |
| DevOps                  | 8%    | - |
| Big Data                | 8%    | - |
| Artificial Intelligence | 8%    | - |
| Cloud Consulting        | 7%    | - |
| Web Development         | 5%    | • |
| Mobile Development      | 5%    | • |
| IT Services             | 5%    | • |
| Design                  | 5%    | • |
| AR & VR                 | 5%    | • |
| QA and Testing          | 4%    | • |
| Other                   | 3%    | • |
| Blockchain              | 1%    | ( |
|                         |       |   |