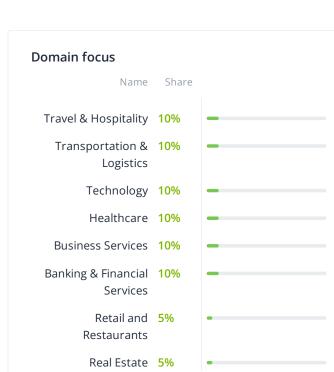

### Ttechreviewer 11/09/2024 <u>Divine Digital Agency Profile & Reviews - Techreviewer</u>

| Name                            | Share |   |
|---------------------------------|-------|---|
| Other                           | 5%    | • |
| Media &<br>Entertainment        | 5%    | • |
| Education                       | 5%    | • |
| Consumer Products<br>& Services | 5%    | • |
| Manufacturing                   | 4%    | • |
| Automotive                      | 3%    | • |
| Advertising &<br>Marketing      | 3%    | • |