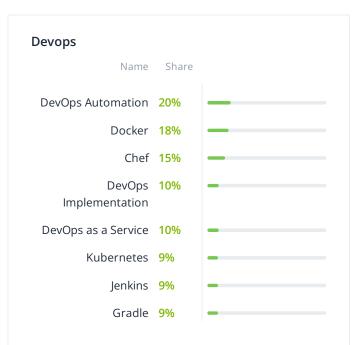

| Manual Testing    | 10% - |   |              |       |  |
|-------------------|-------|---|--------------|-------|--|
| Programming langu | lage  | F | rameworks    |       |  |
| Name              | Share |   | Name         | Share |  |
| JavaScript        | 25%   |   | Angular.js   | 40%   |  |
| Java              | 25%   |   | React Native | 20%   |  |
| TypeScript        | 20%   |   | React.js     | 20%   |  |
| HTML              | 20%   |   | Node.js      | 20%   |  |
| Scheme            | 10% - |   |              |       |  |
| CMS solutions     |       |   |              |       |  |
| Name              | Share |   |              |       |  |
| Other             | 100%  |   |              |       |  |