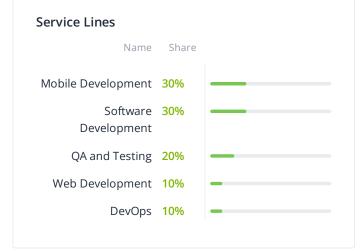

### Services focus

| Mobile Developmer | nt    |   |
|-------------------|-------|---|
| Name              | Share |   |
| Windows           | 20%   |   |
| iPad              | 20%   |   |
| Android           | 20%   |   |
| Wearable          | 10%   | - |
| iOS               | 10%   | - |
| Cross-platform    | 10%   | - |
| Blackberry        | 10%   | - |
|                   |       |   |