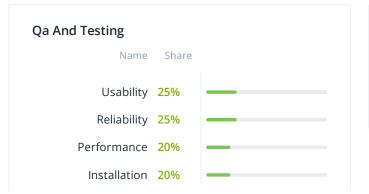

| Manual Testing    | 10% - |   |              |       |  |
|-------------------|-------|---|--------------|-------|--|
| Programming langu | lage  | F | rameworks    |       |  |
| Name              | Share |   | Name         | Share |  |
| JavaScript        | 25%   |   | Angular.js   | 40%   |  |
| Java              | 25%   |   | React Native | 20%   |  |
| TypeScript        | 20%   |   | React.js     | 20%   |  |
| HTML              | 20%   |   | Node.js      | 20%   |  |
| Scheme            | 10% - |   |              |       |  |
| CMS solutions     |       |   |              |       |  |
| Name              | Share |   |              |       |  |
| Other             | 100%  |   |              |       |  |