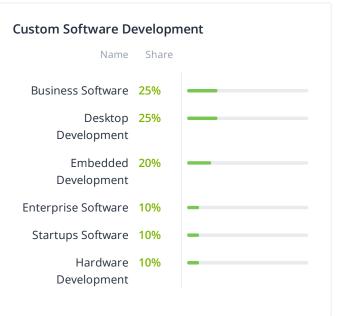

### Services focus

| Mobile Developmer | nt    |   |
|-------------------|-------|---|
| Name              | Share |   |
| Windows           | 20%   |   |
| iPad              | 20%   |   |
| Android           | 20%   |   |
| Wearable          | 10%   | - |
| iOS               | 10%   | - |
| Cross-platform    | 10%   | - |
| Blackberry        | 10%   | - |
|                   |       |   |