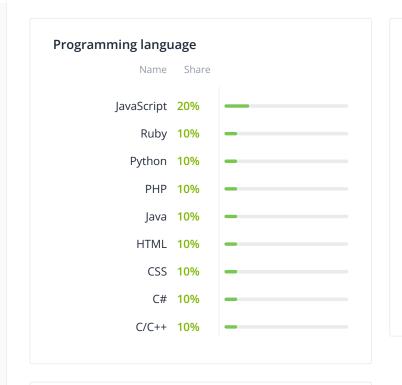

ate



Anthem - Telehealth Mobile App

| <u>s</u> ]- | \$75,000+     |
|-------------|---------------|
|             | United States |

```
Artificial
Intelligence
```

Services focus



| Domain focus                  |       |  |  |  |
|-------------------------------|-------|--|--|--|
| Name                          | Share |  |  |  |
| Healthcare                    | 20%   |  |  |  |
| Business Services             | 20%   |  |  |  |
| Transportation &<br>Logistics | 10%   |  |  |  |
| Retail and<br>Restaurants     | 10%   |  |  |  |
| Real Estate                   | 10%   |  |  |  |
| Other                         | 10%   |  |  |  |
| Education                     | 10%   |  |  |  |
| Commerce                      | 10%   |  |  |  |
|                               |       |  |  |  |



| Frameworks    |       |   |
|---------------|-------|---|
| Name          | Share |   |
| React Native  | 30%   |   |
| Ruby on Rails | 10%   | - |
| React.js      | 10%   | - |
| Other         | 10%   | - |
| Node.js       | 10%   | - |
| .NET          | 10%   | - |
| Django        | 10%   | - |
| Angular.js    | 10%   | - |
|               |       |   |

| CMS solutions |         |   |
|---------------|---------|---|
| Namo          | e Share |   |
| Othe          | r 90%   |   |
| Drupa         | l 10%   | _ |
|               |         |   |