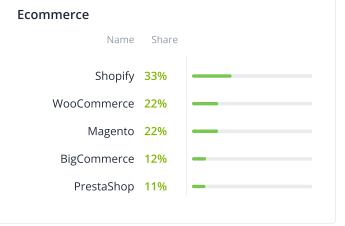

# Services focus

| Service Lines           |       |   | Artificial Intelligence |
|-------------------------|-------|---|-------------------------|
| Name                    | Share |   | Name Share              |
| Design                  | 43%   |   | Robotics 100%           |
| Ecommerce               | 8%    | - |                         |
| Web Development         | 6%    | - |                         |
| Mobile Development      | 6%    |   |                         |
| Game Development        | 5%    |   |                         |
| Software<br>Development | 4%    |   |                         |
| Cloud Consulting        | 4%    | • |                         |
| Blockchain              | 4%    | • |                         |
| Big Data                | 4%    | • |                         |
| Artificial Intelligence | 4%    | • |                         |
| AR & VR                 | 4%    | • |                         |
| QA and Testing          | 2%    | • |                         |
| IT Services             | 2%    |   |                         |
| loT Development         | 2%    | • |                         |
| DevOps                  | 2%    |   |                         |