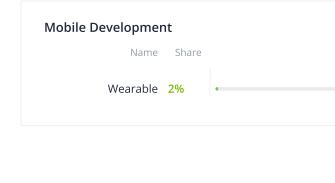

# Services focus

| Service Lines           |       |   | Artificial Intelligence |
|-------------------------|-------|---|-------------------------|
| Name                    | Share |   | Name Share              |
| Design                  | 43%   |   | Robotics 100%           |
| Ecommerce               | 8%    | - |                         |
| Web Development         | 6%    | - |                         |
| Mobile Development      | 6%    |   |                         |
| Game Development        | 5%    |   |                         |
| Software<br>Development | 4%    |   |                         |
| Cloud Consulting        | 4%    | • |                         |
| Blockchain              | 4%    | • |                         |
| Big Data                | 4%    | • |                         |
| Artificial Intelligence | 4%    | • |                         |
| AR & VR                 | 4%    | • |                         |
| QA and Testing          | 2%    | • |                         |
| IT Services             | 2%    |   |                         |
| loT Development         | 2%    | • |                         |
| DevOps                  | 2%    |   |                         |