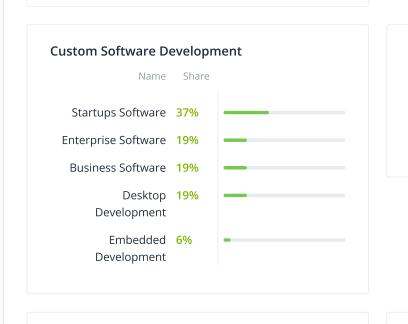

# Services focus

| Service Lines           |       |   | Artificial Intelligence |
|-------------------------|-------|---|-------------------------|
| Name                    | Share |   | Name Share              |
| Design                  | 43%   |   | Robotics 100%           |
| Ecommerce               | 8%    | - |                         |
| Web Development         | 6%    | - |                         |
| Mobile Development      | 6%    |   |                         |
| Game Development        | 5%    |   |                         |
| Software<br>Development | 4%    |   |                         |
| Cloud Consulting        | 4%    | • |                         |
| Blockchain              | 4%    | • |                         |
| Big Data                | 4%    | • |                         |
| Artificial Intelligence | 4%    | • |                         |
| AR & VR                 | 4%    | • |                         |
| QA and Testing          | 2%    | • |                         |
| IT Services             | 2%    |   |                         |
| loT Development         | 2%    | • |                         |
| DevOps                  | 2%    |   |                         |