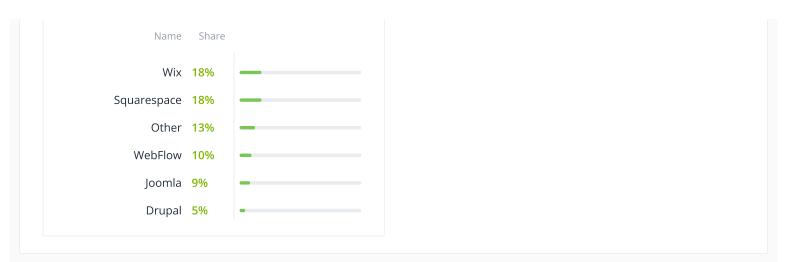

ancial<br>Services | 5%    | • |
| Automotive                      | 5%    | • |
| Advertising &<br>Marketing      | 5%    | • |
| Travel & Hospitality            | 3%    | • |
| Transportation &<br>Logistics   | 3%    | • |
| Real Estate                     | 3%    | • |
| Telecommunications              | 2%    | • |
| Other                           | 2%    | • |
| Energy & Utilities              | 2%    | 4 |

# Programming language Name Share Swift 10% JavaScript 10% HTML 10% CSS 10% C/C++ 10% SQL 5% Scheme 5% Ruby 5% Python 5% PHP 5% Objective – C 5% MATLAB 5% Kotlin 5% Java <mark>5%</mark> C# 5%

# NameShareAngular.js15%Ruby on Rails10%React Native10%React.js10%Node.js10%Laravel10%jQuery10%.NET10%Unity 3D5%Flutter5%Django5%

Frameworks

### CMS solutions

Name Share

WordPress 27%