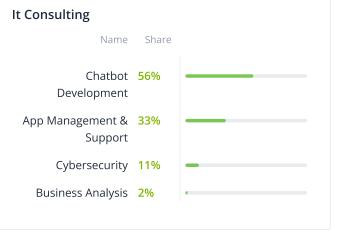

# Services focus

| Service Lines           |       |   | Artificial Intelligence |
|-------------------------|-------|---|-------------------------|
| Name                    | Share |   | Name Share              |
| Design                  | 43%   |   | Robotics 100%           |
| Ecommerce               | 8%    | - |                         |
| Web Development         | 6%    | - |                         |
| Mobile Development      | 6%    |   |                         |
| Game Development        | 5%    |   |                         |
| Software<br>Development | 4%    |   |                         |
| Cloud Consulting        | 4%    | • |                         |
| Blockchain              | 4%    | • |                         |
| Big Data                | 4%    | • |                         |
| Artificial Intelligence | 4%    | • |                         |
| AR & VR                 | 4%    | • |                         |
| QA and Testing          | 2%    | • |                         |
| IT Services             | 2%    |   |                         |
| loT Development         | 2%    | • |                         |
| DevOps                  | 2%    |   |                         |