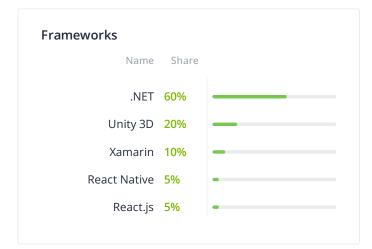

# **Custom Software Development** Share Name Business Software 25%

Startups Software 25%

Development Embedded 25% Development

Desktop 25%

| Programming language |       |   |
|----------------------|-------|---|
| Name                 | Share |   |
|                      | 80%   |   |
| TypeScript           | 5%    | • |
| Python               | 5%    | • |
| JavaScript           | 5%    | • |
| HTML                 | 5%    | • |
|                      |       |   |