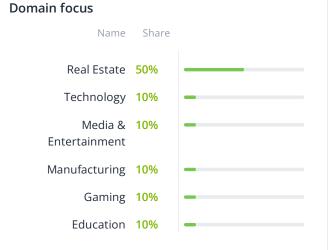

# Griffel Studio



# Techreviewer Rating (i)

3.8 \* \* \* \*

## **Location and Contacts**



<u>United States, Atlanta</u> 631 Simmons Mine Cir Sugar Hill 30519 +1 (843) 999-1851



<u>Australia, Sydney NSW</u> <u>2/19 Upper Gilbert St,</u> <u>Manly</u> 2095



<u>Belarus, Minsk</u> <u>International 25A</u> 220030







#### Services focus



# **Custom Software Development** Share Name Business Software 25%

Startups Software 25%

Development Embedded 25% Development

Desktop 25%









| Programming language |       |   |
|----------------------|-------|---|
| Name                 | Share |   |
|                      | 80%   |   |
| TypeScript           | 5%    | • |
| Python               | 5%    | • |
| JavaScript           | 5%    | • |
| HTML                 | 5%    | • |
|                      |       |   |