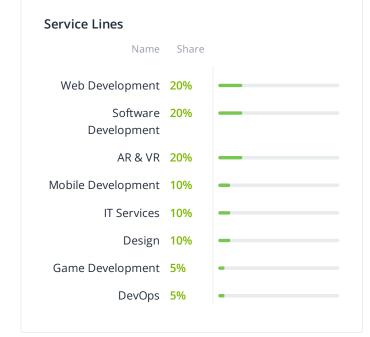

# **Custom Software Development** Share Name Business Software 25%

Startups Software 25%

Development Embedded 25% Development

Desktop 25%

| Programming language |       |   |
|----------------------|-------|---|
| Name                 | Share |   |
|                      | 80%   |   |
| TypeScript           | 5%    | • |
| Python               | 5%    | • |
| JavaScript           | 5%    | • |
| HTML                 | 5%    | • |
|                      |       |   |