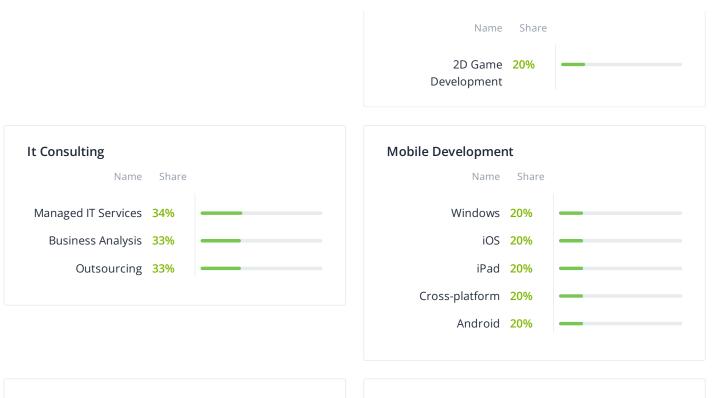

# Griffel Studio



# Techreviewer Rating (i)

3.8 \* \* \* \*

## **Location and Contacts**



<u>United States, Atlanta</u> 631 Simmons Mine Cir Sugar Hill 30519 +1 (843) 999-1851



<u>Australia, Sydney NSW</u> <u>2/19 Upper Gilbert St,</u> <u>Manly</u> 2095



<u>Belarus, Minsk</u> <u>International 25A</u> 220030







#### Services focus



# **Custom Software Development** Share Name Business Software 25%

Startups Software 25%

Development Embedded 25% Development

Desktop 25%









| Programming language |       |   |
|----------------------|-------|---|
| Name                 | Share |   |
|                      | 80%   |   |
| TypeScript           | 5%    | • |
| Python               | 5%    | • |
| JavaScript           | 5%    | • |
| HTML                 | 5%    | • |
|                      |       |   |