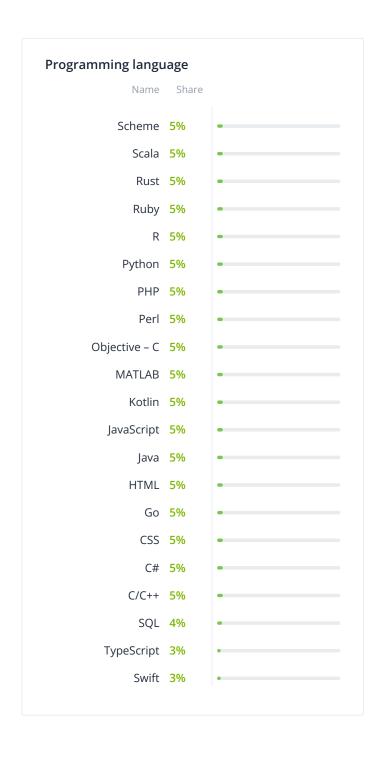

## **Top ratings**

Top 100+ WordPress **Developers** in 2025

**Top Managed IT Service Providers** 

Top 100+ IoT Development Companies in 2025

**Top Mobile** App Development Companies in 2025

Top 100+ Wearable App **Developers** 



## Services focus





















| Name                       | Share |   |
|----------------------------|-------|---|
| Advertising &<br>Marketing | 5%    | • |
| Non-profit                 | 4%    | • |
| Travel & Hospitality       | 3%    | • |
| Transportation & Logistics | 3%    | • |
| Telecommunications         | 3%    | • |
| Technology                 | 3%    | • |
| Retail and Restaurants     | 3%    | • |
| Real Estate                | 3%    | • |
| Other                      | 3%    | • |
|                            |       |   |





| Name     | Share |  |
|----------|-------|--|
| Ember    | 1%    |  |
| Backbone | 1%    |  |