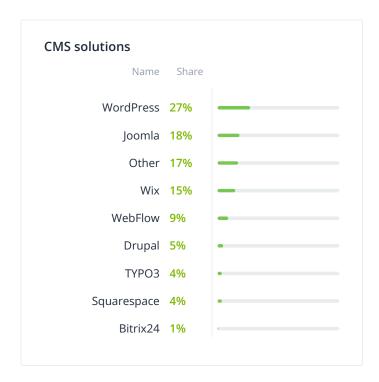

ers** 

Top 100+ IoT Development Companies in 2025

**Top Mobile** App Development Companies in 2025

Top 100+ Wearable App **Developers** 



## Services focus





















| Name                       | Share |   |
|----------------------------|-------|---|
| Advertising &<br>Marketing | 5%    | • |
| Non-profit                 | 4%    | • |
| Travel & Hospitality       | 3%    | • |
| Transportation & Logistics | 3%    | • |
| Telecommunications         | 3%    | • |
| Technology                 | 3%    | • |
| Retail and Restaurants     | 3%    | • |
| Real Estate                | 3%    | • |
| Other                      | 3%    | • |
|                            |       |   |





| Name     | Share |  |
|----------|-------|--|
| Ember    | 1%    |  |
| Backbone | 1%    |  |