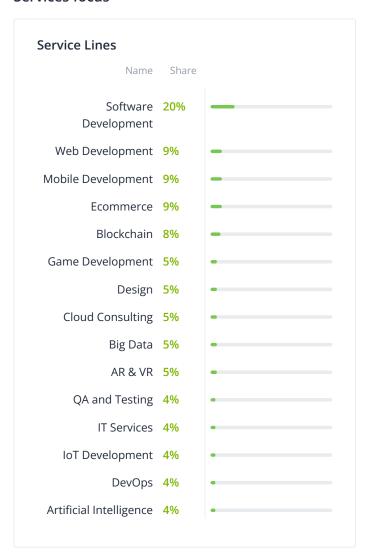

## Services focus

| Name                       | Share |   |
|----------------------------|-------|---|
| Advertising &<br>Marketing | 5%    | • |
| Non-profit                 | 4%    | • |
| Travel & Hospitality       | 3%    | • |
| Transportation & Logistics | 3%    | • |
| Telecommunications         | 3%    | • |
| Technology                 | 3%    | • |
| Retail and Restaurants     | 3%    | • |
| Real Estate                | 3%    | • |
| Other                      | 3%    | • |
|                            |       |   |