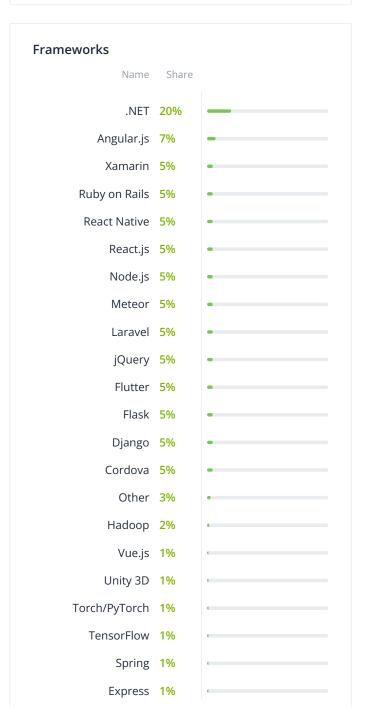

| Name     | Share |  |
|----------|-------|--|
| Ember    | 1%    |  |
| Backbone | 1%    |  |