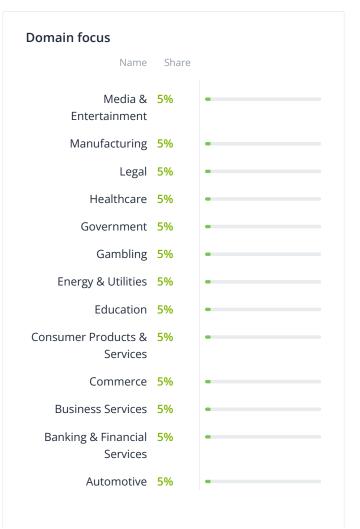

## Services focus

| Name                       | Share |   |
|----------------------------|-------|---|
| Advertising &<br>Marketing | 5%    | • |
| Non-profit                 | 4%    | • |
| Travel & Hospitality       | 3%    | • |
| Transportation & Logistics | 3%    | • |
| Telecommunications         | 3%    | • |
| Technology                 | 3%    | • |
| Retail and Restaurants     | 3%    | • |
| Real Estate                | 3%    | • |
| Other                      | 3%    | • |
|                            |       |   |