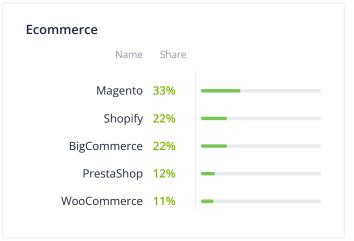

t

i-Verve is a leading Custom WordPress web development company. With our refined WordPress development services, we proudly claim to reduce the WordPress outsourcing cost by 45% for our clients. We have 100+ experienced programmers, who make it possible to carry WordPress web development and ensure tailor-made solutions for our 600+ clients worldwide. Our team of

View more ▼

## Techreviewer Rating (i)

4.8 \* \* \* \* \*

## **Location and Contacts**



United States, BLVD PARLIN 2507 WESTMINSTER 08859 +40 464 190 41







## **Top ratings**

Top 100+ WordPress **Developers** in 2025

**Top Managed IT Service Providers** 

Top 100+ IoT Development Companies in 2025

**Top Mobile** App Development Companies in 2025

Top 100+ Wearable App **Developers** 



## Services focus





















| Name                       | Share |   |
|----------------------------|-------|---|
| Advertising &<br>Marketing | 5%    | • |
| Non-profit                 | 4%    | • |
| Travel & Hospitality       | 3%    | • |
| Transportation & Logistics | 3%    | • |
| Telecommunications         | 3%    | • |
| Technology                 | 3%    | • |
| Retail and Restaurants     | 3%    | • |
| Real Estate                | 3%    | • |
| Other                      | 3%    | • |
|                            |       |   |





| Name     | Share |  |
|----------|-------|--|
| Ember    | 1%    |  |
| Backbone | 1%    |  |