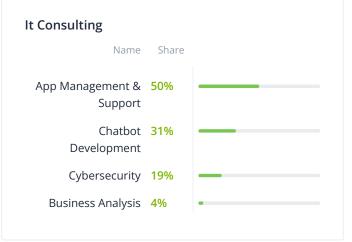

<\$20 / hr</p>

100 - 249

Enterprise

United States, BLVD PARLIN

2008

Other

WordPress Development

i-Verve is a leading Custom WordPress web development company. With our refined WordPress development services, we proudly claim to reduce the WordPress outsourcing cost by 45% for our clients. We have 100+ experienced programmers, who make it possible to carry WordPress web development and ensure tailor-made solutions for our 600+ clients worldwide. Our team of