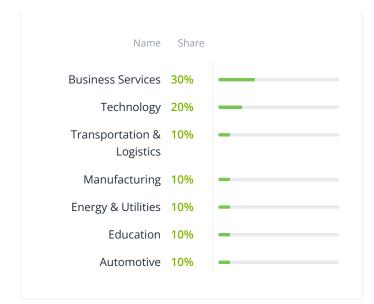

p 100+ **Mobile App** Development Companies in **Poland** 

Top 100+ React.js Development Companies

#### Major clients

Scheidt & Bachmann GmbH

Sescom SA

FEMAX

### Case studies



## Biometric access control system



Software Development



Banking & Financial Services



# Improving sale of outstanding goods in stock









## Intelligent signature's demonstrator



Software Development



Banking & Financial Services



## E-commerce platform for local communities



\$50,000+



Software Development







## Mobile application for managing service requests



\$10,000+

Poland



Mobile Development



Business Services



## An environment for programming educational robots



Software Development



## Education

### Services focus





**Domain focus** 

Programming language