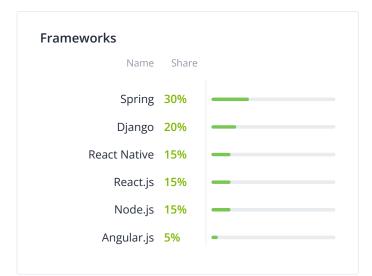

0+ **Mobile App** Development Companies in **Poland** 

Top 100+ React.js Development Companies

#### Major clients

Scheidt & Bachmann GmbH

Sescom SA

FEMAX

### Case studies



## Biometric access control system



Software Development



Banking & Financial Services



# Improving sale of outstanding goods in stock









## Intelligent signature's demonstrator



Software Development



Banking & Financial Services



## E-commerce platform for local communities



\$50,000+



Software Development







## Mobile application for managing service requests



\$10,000+

Poland



Mobile Development



Business Services



## An environment for programming educational robots



Software Development



## Education

### Services focus





**Domain focus** 

Programming language