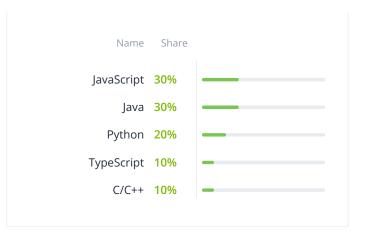

100+ **Mobile App** Development Companies in **Poland** 

Top 100+ React.js Development Companies

#### Major clients

Scheidt & Bachmann GmbH

Sescom SA

FEMAX

### Case studies



## Biometric access control system



Software Development



Banking & Financial Services



# Improving sale of outstanding goods in stock









## Intelligent signature's demonstrator



Software Development



Banking & Financial Services



## E-commerce platform for local communities



\$50,000+



Software Development







## Mobile application for managing service requests



\$10,000+

Poland



Mobile Development



Business Services



## An environment for programming educational robots



Software Development



## Education

### Services focus





**Domain focus** 

Programming language