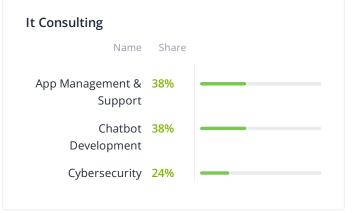

-----|
| <ul> <li>\$25,000+</li> <li>\$\$20 / hr</li> <li>100 - 249</li> <li>Enterprise</li> <li>United States, Lake<br/>Mary</li> <li>2008</li> <li>Within 1 week</li> </ul> | Integrass Consulting<br>Transforming organizations through the implementation of new apps,<br>platforms, architecture and technology.<br>Integrass Sports<br>Exclusive Sports Solutions Suite built On Open Architecture to Personalize<br>clients needs and process.<br>View more ▼ |

## Techreviewer Rating (i)

4.7 \* \* \* \* \*

## Location and Contacts





Top App Developers in the United States in 2024 Top .NET Developers Top Web Development Companies in the United States Top 100+ .NET Companies in the United States Top 100+ Cybersecurity Companies in 2024



## Major clients

• Sports NGBs

## Services focus