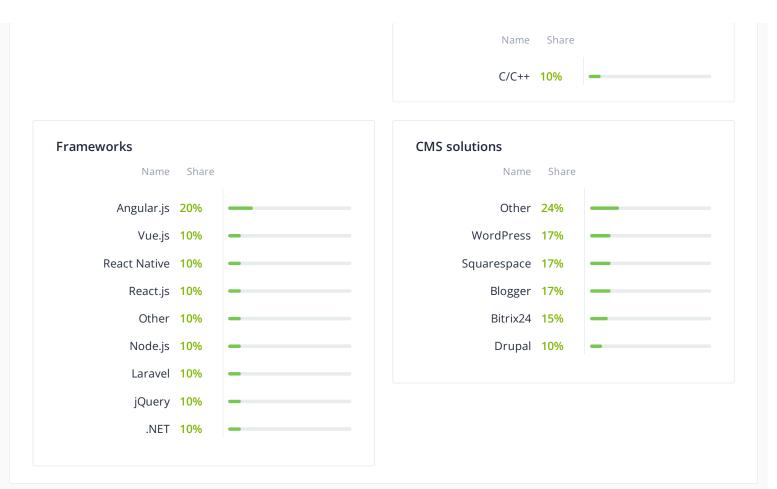

<ul> <li>\$25,000+</li> <li>\$\$20 / hr</li> <li>100 - 249</li> <li>Enterprise</li> <li>United States, Lake<br/>Mary</li> <li>2008</li> <li>Within 1 week</li> </ul> | Integrass Consulting<br>Transforming organizations through the implementation of new apps,<br>platforms, architecture and technology.<br>Integrass Sports<br>Exclusive Sports Solutions Suite built On Open Architecture to Personalize<br>clients needs and process.<br>View more ▼ |

## Techreviewer Rating (i)

4.7 \* \* \* \* \*

## Location and Contacts





Top App Developers in the United States in 2024 Top .NET Developers Top Web Development Companies in the United States Top 100+ .NET Companies in the United States Top 100+ Cybersecurity Companies in 2024



## Major clients

• Sports NGBs

## Services focus