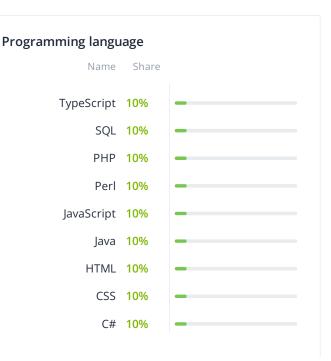

-|
| <ul> <li>\$25,000+</li> <li>\$\$20 / hr</li> <li>100 - 249</li> <li>Enterprise</li> <li>United States, Lake<br/>Mary</li> <li>2008</li> <li>Within 1 week</li> </ul> | Integrass Consulting<br>Transforming organizations through the implementation of new apps,<br>platforms, architecture and technology.<br>Integrass Sports<br>Exclusive Sports Solutions Suite built On Open Architecture to Personalize<br>clients needs and process.<br>View more ▼ |

## Techreviewer Rating (i)

4.7 \* \* \* \* \*

## Location and Contacts





Top App Developers in the United States in 2024 Top .NET Developers Top Web Development Companies in the United States Top 100+ .NET Companies in the United States Top 100+ Cybersecurity Companies in 2024



## Major clients

• Sports NGBs

## Services focus