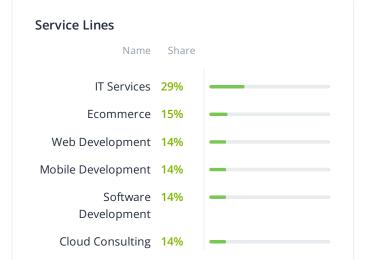

-----------|
| <ul> <li>\$25,000+</li> <li>\$\$20 / hr</li> <li>100 - 249</li> <li>Enterprise</li> <li>United States, Lake<br/>Mary</li> <li>2008</li> <li>Within 1 week</li> </ul> | Integrass Consulting<br>Transforming organizations through the implementation of new apps,<br>platforms, architecture and technology.<br>Integrass Sports<br>Exclusive Sports Solutions Suite built On Open Architecture to Personalize<br>clients needs and process.<br>View more ▼ |

## Techreviewer Rating (i)

4.7 \* \* \* \* \*

## Location and Contacts





Top App Developers in the United States in 2024 Top .NET Developers Top Web Development Companies in the United States Top 100+ .NET Companies in the United States Top 100+ Cybersecurity Companies in 2024



## Major clients

• Sports NGBs

## Services focus