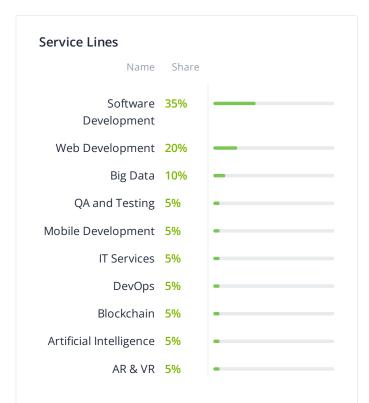

r proprietary Al-driven team-building suite, we swifty single out the best engineers that better align with your project requirements. We scrutinize a detailed set of criteria to ensure the perfect match, including technical expertise, past performance and industry experience.

View more ▼

# Techreviewer Rating (i)

3.0 \* \* \*

#### **Location and Contacts**



United States, Port St. Lucie 2400 Southeast Veterans Memorial Parkway 34952

### **Top ratings**

Top QA and
Software
Testing
Companies in
2024

Top 100+ Enterprise Software Developers Top React Native Developers in 2024 Top 100+
Artificial
Intelligence
Companies in
2024

Top App Developers in the United States in 2024

## **Major clients**

CITI

BBVA

VOLKSWAGEN

TENARIS

BAYER

CENCOSUD

ACCENTURE

AVAYA

### Services focus