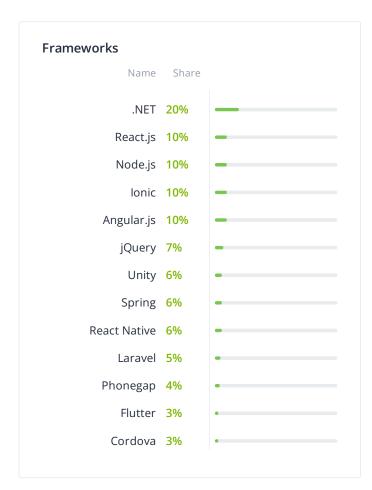

team-building suite, we swifty single out the best engineers that better align with your project requirements. We scrutinize a detailed set of criteria to ensure the perfect match, including technical expertise, past performance and industry experience.

View more ▼

# Techreviewer Rating (i)

3.0 \* \* \*

#### **Location and Contacts**



United States, Port St. Lucie 2400 Southeast Veterans Memorial Parkway 34952

### **Top ratings**

Top QA and
Software
Testing
Companies in
2024

Top 100+ Enterprise Software Developers Top React Native Developers in 2024 Top 100+
Artificial
Intelligence
Companies in
2024

Top App Developers in the United States in 2024

## **Major clients**

CITI

BBVA

VOLKSWAGEN

TENARIS

BAYER

CENCOSUD

ACCENTURE

AVAYA

### Services focus