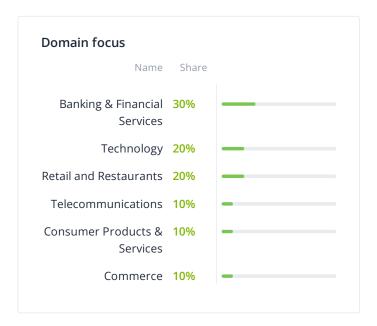

ven team-building suite, we swifty single out the best engineers that better align with your project requirements. We scrutinize a detailed set of criteria to ensure the perfect match, including technical expertise, past performance and industry experience.

View more ▼

# Techreviewer Rating (i)

3.0 \* \* \*

#### **Location and Contacts**



United States, Port St. Lucie 2400 Southeast Veterans Memorial Parkway 34952

### **Top ratings**

Top QA and
Software
Testing
Companies in
2024

Top 100+ Enterprise Software Developers Top React Native Developers in 2024 Top 100+
Artificial
Intelligence
Companies in
2024

Top App Developers in the United States in 2024

## **Major clients**

CITI

BBVA

VOLKSWAGEN

TENARIS

BAYER

CENCOSUD

ACCENTURE

AVAYA

### Services focus