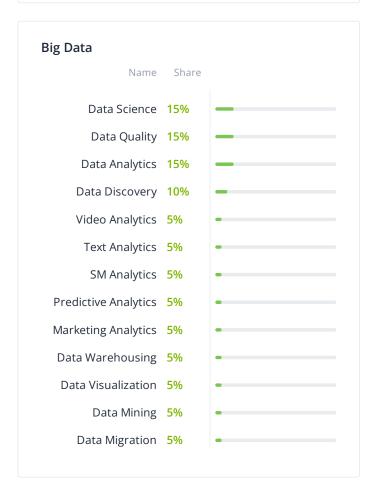

oprietary Al-driven team-building suite, we swifty single out the best engineers that better align with your project requirements. We scrutinize a detailed set of criteria to ensure the perfect match, including technical expertise, past performance and industry experience.

View more ▼

# Techreviewer Rating (i)

3.0 \* \* \*

#### **Location and Contacts**



United States, Port St. Lucie 2400 Southeast Veterans Memorial Parkway 34952

### **Top ratings**

Top QA and
Software
Testing
Companies in
2024

Top 100+ Enterprise Software Developers Top React Native Developers in 2024 Top 100+
Artificial
Intelligence
Companies in
2024

Top App Developers in the United States in 2024

## **Major clients**

CITI

BBVA

VOLKSWAGEN

TENARIS

BAYER

CENCOSUD

ACCENTURE

AVAYA

### Services focus