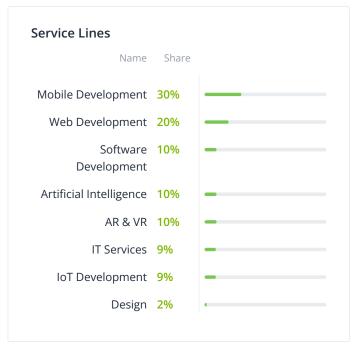

#### Services focus

| Custom Software D   | evelopn | nent |
|---------------------|---------|------|
| Name                | Share   |      |
|                     |         |      |
| Startups Software   | 38%     |      |
| Enterprise Software | 31%     |      |
| Business Software   | 31%     |      |
|                     |         |      |