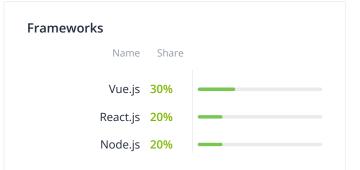

| Programming langu | lage  |   |
|-------------------|-------|---|
| Name              | Share |   |
| Swift             | 20%   |   |
| PHP               | 20%   |   |
| Kotlin            | 20%   |   |
| JavaScript        | 20%   |   |
| HTML              | 10%   | - |
| CSS               | 10%   | - |
|                   |       |   |
|                   |       |   |