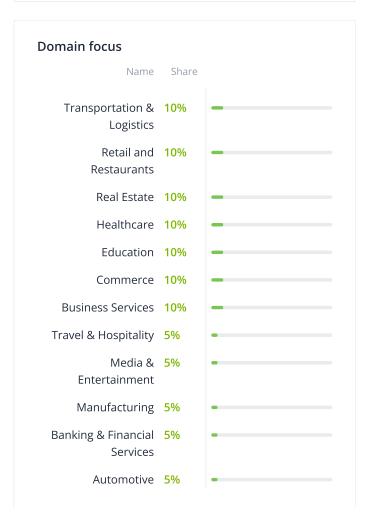

## **Mediusware Limited**

\$5,000+

\$20 - \$29 / hr

100 - 249

Enterprise

United States,

Mount Pleasant

2015

Within 1 week

Your Trusted Outstaffing B2B Partner

Mediusware LimitedYour Trusted B2B IT Partner for Scalable Growth & Intelligent Innovation

Since 2015, Mediusware Limited has delivered over 850 successful projects across 20+ countries, helping more than 1,000 businesses grow through custom-built digital solutions. Backed by 120+ skilled angineers, designers, and View more •

## **Company Presentation**

Life at Mediusware: Where Innovation Meets Community



Techreviewer Rating (i)

4.8 \* \* \* \* \*

## Services focus