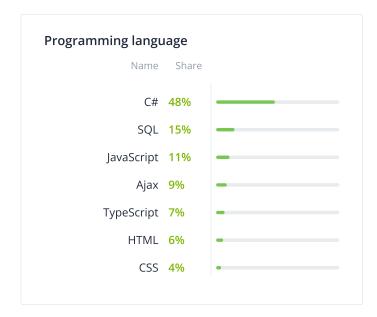

se studies**



C# .NET Full-Stack Bootcamp 2024: Two proofof-concept ideas in one month



Web Development

Ukraine, Ivano-Frankivsk

Business Services



Creation of .NET specialists from scratch

<\$5,000

Ukraine, Ivano-Frankivsk

Web Development

f Education



Implementation Of AI/ML Scoring System in FinTech

\$25,000+

United States

Banking & Financial Services

## Advancing Technology and **Education Together**



<\$5,000

Ukraine, Ivano-Frankivsk



## NetLS Company and Ivano-Frankivsk National **Technical University of Oil** and Gas Signed a **Cooperation Agreement**



<\$5,000

Ukraine, Ivano-Frankivsk



ூ் Other

## NetLS unleashes the potential of King Danylo **University students**



<\$5,000</p>

Ukraine, Ivano-Frankivsk

(f) Other

# Services focus