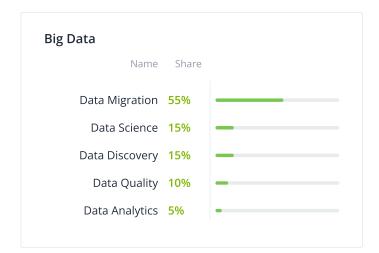

er

### **Case studies**



C# .NET Full-Stack Bootcamp 2024: Two proofof-concept ideas in one month



Web Development

Ukraine, Ivano-Frankivsk

Business Services



Creation of .NET specialists from scratch

<\$5,000

Ukraine, Ivano-Frankivsk

Web Development

f Education



Implementation Of AI/ML Scoring System in FinTech

\$25,000+

United States

Banking & Financial Services

## Advancing Technology and **Education Together**



<\$5,000

Ukraine, Ivano-Frankivsk



## NetLS Company and Ivano-Frankivsk National **Technical University of Oil** and Gas Signed a **Cooperation Agreement**



<\$5,000

Ukraine, Ivano-Frankivsk



ூ் Other

## NetLS unleashes the potential of King Danylo **University students**



<\$5,000</p>

Ukraine, Ivano-Frankivsk

(f) Other

# Services focus