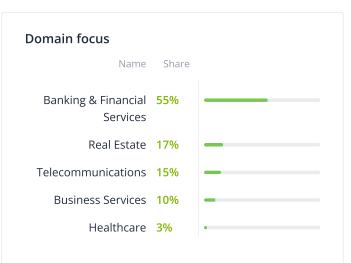

Case studies**



C# .NET Full-Stack Bootcamp 2024: Two proofof-concept ideas in one month



Web Development

Ukraine, Ivano-Frankivsk

Business Services



Creation of .NET specialists from scratch

<\$5,000

Ukraine, Ivano-Frankivsk

Web Development

f Education



Implementation Of AI/ML Scoring System in FinTech

\$25,000+

United States

Banking & Financial Services

## Advancing Technology and **Education Together**



<\$5,000

Ukraine, Ivano-Frankivsk



## NetLS Company and Ivano-Frankivsk National **Technical University of Oil** and Gas Signed a **Cooperation Agreement**



<\$5,000

Ukraine, Ivano-Frankivsk



ூ் Other

## NetLS unleashes the potential of King Danylo **University students**



<\$5,000</p>

Ukraine, Ivano-Frankivsk

(f) Other

# Services focus