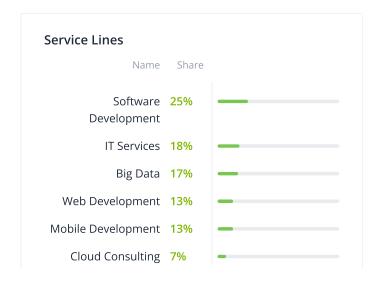

reviewer

### **Case studies**



C# .NET Full-Stack Bootcamp 2024: Two proofof-concept ideas in one month



Web Development

Ukraine, Ivano-Frankivsk

Business Services



Creation of .NET specialists from scratch

<\$5,000

Ukraine, Ivano-Frankivsk

Web Development

f Education



Implementation Of AI/ML Scoring System in FinTech

\$25,000+

United States

Banking & Financial Services

## Advancing Technology and **Education Together**



<\$5,000

Ukraine, Ivano-Frankivsk



## NetLS Company and Ivano-Frankivsk National **Technical University of Oil** and Gas Signed a **Cooperation Agreement**



<\$5,000

Ukraine, Ivano-Frankivsk



ூ் Other

## NetLS unleashes the potential of King Danylo **University students**



<\$5,000</p>

Ukraine, Ivano-Frankivsk

(f) Other

# Services focus