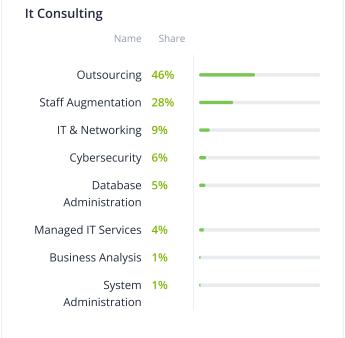

# **Case studies**



C# .NET Full-Stack Bootcamp 2024: Two proofof-concept ideas in one month



Web Development

Ukraine, Ivano-Frankivsk

Business Services



Creation of .NET specialists from scratch

<\$5,000

Ukraine, Ivano-Frankivsk

Web Development

f Education



Implementation Of AI/ML Scoring System in FinTech

\$25,000+

United States

Banking & Financial Services

## Advancing Technology and **Education Together**



<\$5,000

Ukraine, Ivano-Frankivsk



## NetLS Company and Ivano-Frankivsk National **Technical University of Oil** and Gas Signed a **Cooperation Agreement**



<\$5,000

Ukraine, Ivano-Frankivsk



ூ் Other

## NetLS unleashes the potential of King Danylo **University students**



<\$5,000</p>

Ukraine, Ivano-Frankivsk

(f) Other

# Services focus