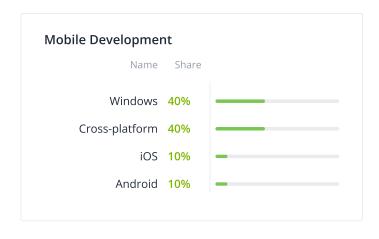

**Case studies**



C# .NET Full-Stack Bootcamp 2024: Two proofof-concept ideas in one month



Web Development

Ukraine, Ivano-Frankivsk

Business Services



Creation of .NET specialists from scratch

<\$5,000

Ukraine, Ivano-Frankivsk

Web Development

f Education



Implementation Of AI/ML Scoring System in FinTech

\$25,000+

United States

Banking & Financial Services

## Advancing Technology and **Education Together**



<\$5,000

Ukraine, Ivano-Frankivsk



## NetLS Company and Ivano-Frankivsk National **Technical University of Oil** and Gas Signed a **Cooperation Agreement**



<\$5,000

Ukraine, Ivano-Frankivsk



ூ் Other

## NetLS unleashes the potential of King Danylo **University students**



<\$5,000</p>

Ukraine, Ivano-Frankivsk

(f) Other

# Services focus