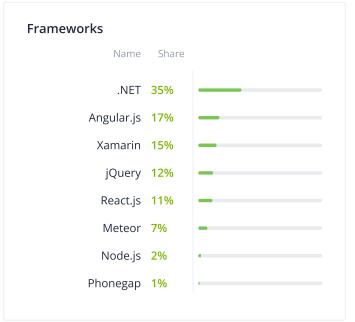

studies**



C# .NET Full-Stack Bootcamp 2024: Two proofof-concept ideas in one month



Web Development

Ukraine, Ivano-Frankivsk

Business Services



Creation of .NET specialists from scratch

<\$5,000

Ukraine, Ivano-Frankivsk

Web Development

f Education



Implementation Of AI/ML Scoring System in FinTech

\$25,000+

United States

Banking & Financial Services

## Advancing Technology and **Education Together**



<\$5,000

Ukraine, Ivano-Frankivsk



## NetLS Company and Ivano-Frankivsk National **Technical University of Oil** and Gas Signed a **Cooperation Agreement**



<\$5,000

Ukraine, Ivano-Frankivsk



ூ் Other

## NetLS unleashes the potential of King Danylo **University students**



<\$5,000</p>

Ukraine, Ivano-Frankivsk

(f) Other

# Services focus