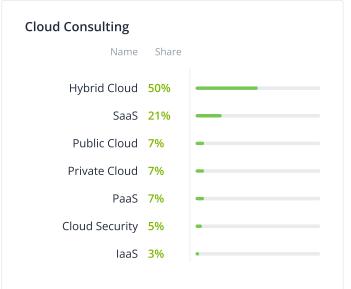

### **Case studies**



C# .NET Full-Stack Bootcamp 2024: Two proofof-concept ideas in one month



Web Development

Ukraine, Ivano-Frankivsk

Business Services



Creation of .NET specialists from scratch

<\$5,000

Ukraine, Ivano-Frankivsk

Web Development

f Education



Implementation Of AI/ML Scoring System in FinTech

\$25,000+

United States

Banking & Financial Services

## Advancing Technology and **Education Together**



<\$5,000

Ukraine, Ivano-Frankivsk



## NetLS Company and Ivano-Frankivsk National **Technical University of Oil** and Gas Signed a **Cooperation Agreement**



<\$5,000

Ukraine, Ivano-Frankivsk



ூ் Other

## NetLS unleashes the potential of King Danylo **University students**



<\$5,000</p>

Ukraine, Ivano-Frankivsk

(f) Other

# Services focus