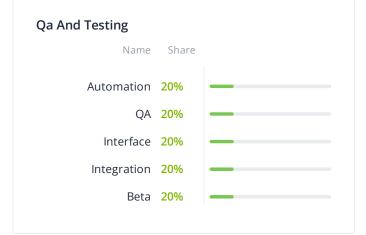

## Services focus

| ervice Lines            |       |   | Artificial Intelligence | .e    |   |
|-------------------------|-------|---|-------------------------|-------|---|
| Name                    | Share |   | Name                    | Share |   |
| Web Development         | 10%   |   | Machine Learning        | 90%   |   |
| Mobile Development      | 10%   |   | Deep Learning           | 10%   | - |
| Ecommerce               | 10%   | - |                         |       |   |
| DevOps                  | 10%   | - |                         |       |   |
| Design                  | 10%   | - |                         |       |   |
| Software<br>Development | 10%   | - |                         |       |   |
| Cloud Consulting        | 10%   |   |                         |       |   |
| QA and Testing          | 5%    | • |                         |       |   |
| IT Services             | 5%    |   |                         |       |   |
| Blockchain              | 5%    |   |                         |       |   |
| Big Data                | 5%    | - |                         |       |   |
| Artificial Intelligence | 5%    |   |                         |       |   |
| AR & VR                 | 5%    |   |                         |       |   |
|                         |       |   |                         |       |   |