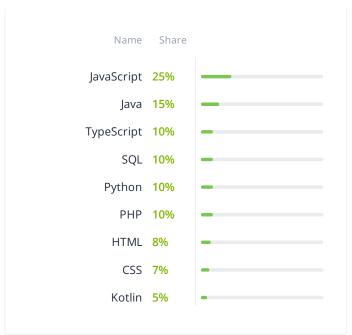

|   |



















| Domain focus                    |       |   |  |  |  |  |  |  |
|---------------------------------|-------|---|--|--|--|--|--|--|
| Name                            | Share |   |  |  |  |  |  |  |
| Education                       | 20%   |   |  |  |  |  |  |  |
| Commerce                        | 20%   |   |  |  |  |  |  |  |
| Business Services               | 20%   |   |  |  |  |  |  |  |
| Technology                      | 10%   |   |  |  |  |  |  |  |
| Non-profit                      | 10%   |   |  |  |  |  |  |  |
| Healthcare                      | 10%   | - |  |  |  |  |  |  |
| Banking & Financial<br>Services | 10%   |   |  |  |  |  |  |  |

Frameworks

Programming language

## Ttechreviewer 22/07/2024 Optimizia Inc. Profile & Reviews - Techreviewer



| Name         | Share |   |
|--------------|-------|---|
| React.js     | 20%   |   |
| Vue.js       | 10%   | - |
| React Native | 10%   |   |
| Node.js      | 10%   | - |
| Laravel      | 10%   | - |
| jQuery       | 10%   | - |
| Express      | 10%   | - |
| CakePHP      | 10%   | - |
| Angular.js   | 10%   | - |
|              |       |   |