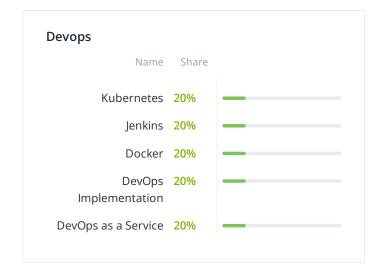

## Services focus

| ervice Lines            |       |   | Artificial Intelligence | .e    |   |
|-------------------------|-------|---|-------------------------|-------|---|
| Name                    | Share |   | Name                    | Share |   |
| Web Development         | 10%   |   | Machine Learning        | 90%   |   |
| Mobile Development      | 10%   |   | Deep Learning           | 10%   | - |
| Ecommerce               | 10%   | - |                         |       |   |
| DevOps                  | 10%   | - |                         |       |   |
| Design                  | 10%   | - |                         |       |   |
| Software<br>Development | 10%   | - |                         |       |   |
| Cloud Consulting        | 10%   |   |                         |       |   |
| QA and Testing          | 5%    | • |                         |       |   |
| IT Services             | 5%    |   |                         |       |   |
| Blockchain              | 5%    |   |                         |       |   |
| Big Data                | 5%    | - |                         |       |   |
| Artificial Intelligence | 5%    |   |                         |       |   |
| AR & VR                 | 5%    |   |                         |       |   |
|                         |       |   |                         |       |   |