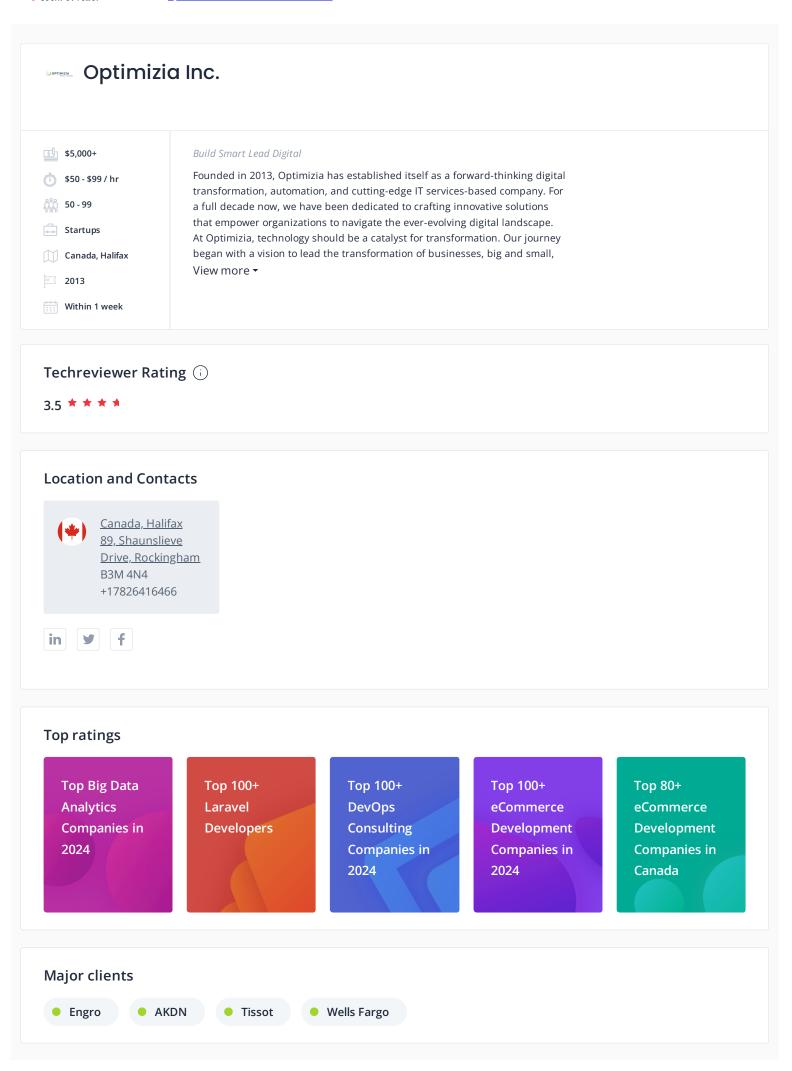

## Services focus

| ervice Lines            |       |   | Artificial Intelligence | .e    |   |
|-------------------------|-------|---|-------------------------|-------|---|
| Name                    | Share |   | Name                    | Share |   |
| Web Development         | 10%   |   | Machine Learning        | 90%   |   |
| Mobile Development      | 10%   |   | Deep Learning           | 10%   | - |
| Ecommerce               | 10%   | - |                         |       |   |
| DevOps                  | 10%   | - |                         |       |   |
| Design                  | 10%   | - |                         |       |   |
| Software<br>Development | 10%   | - |                         |       |   |
| Cloud Consulting        | 10%   |   |                         |       |   |
| QA and Testing          | 5%    | • |                         |       |   |
| IT Services             | 5%    |   |                         |       |   |
| Blockchain              | 5%    |   |                         |       |   |
| Big Data                | 5%    | - |                         |       |   |
| Artificial Intelligence | 5%    |   |                         |       |   |
| AR & VR                 | 5%    |   |                         |       |   |
|                         |       |   |                         |       |   |