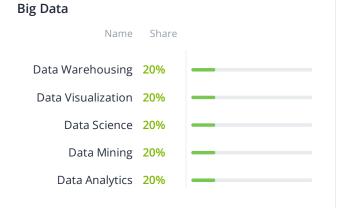

## Services focus

| ervice Lines            |       |   | Artificial Intelligence | .e    |   |
|-------------------------|-------|---|-------------------------|-------|---|
| Name                    | Share |   | Name                    | Share |   |
| Web Development         | 10%   |   | Machine Learning        | 90%   |   |
| Mobile Development      | 10%   |   | Deep Learning           | 10%   | - |
| Ecommerce               | 10%   | - |                         |       |   |
| DevOps                  | 10%   | - |                         |       |   |
| Design                  | 10%   | - |                         |       |   |
| Software<br>Development | 10%   | - |                         |       |   |
| Cloud Consulting        | 10%   |   |                         |       |   |
| QA and Testing          | 5%    | • |                         |       |   |
| IT Services             | 5%    |   |                         |       |   |
| Blockchain              | 5%    |   |                         |       |   |
| Big Data                | 5%    | - |                         |       |   |
| Artificial Intelligence | 5%    |   |                         |       |   |
| AR & VR                 | 5%    |   |                         |       |   |
|                         |       |   |                         |       |   |