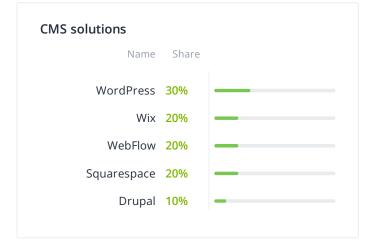

|  |
| Business Services               | 20%   |   |  |  |  |  |  |  |
| Technology                      | 10%   |   |  |  |  |  |  |  |
| Non-profit                      | 10%   |   |  |  |  |  |  |  |
| Healthcare                      | 10%   | - |  |  |  |  |  |  |
| Banking & Financial<br>Services | 10%   |   |  |  |  |  |  |  |

Frameworks

Programming language

## Ttechreviewer 22/07/2024 Optimizia Inc. Profile & Reviews - Techreviewer



| Name         | Share |   |
|--------------|-------|---|
| React.js     | 20%   |   |
| Vue.js       | 10%   | - |
| React Native | 10%   |   |
| Node.js      | 10%   | - |
| Laravel      | 10%   | - |
| jQuery       | 10%   | - |
| Express      | 10%   | - |
| CakePHP      | 10%   | - |
| Angular.js   | 10%   | - |
|              |       |   |