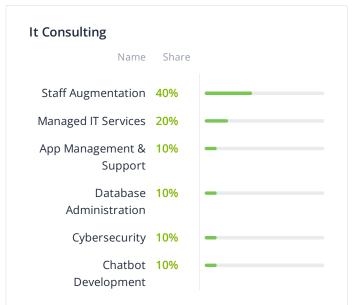

## Services focus

| ervice Lines            |       |   | Artificial Intelligence | .e    |   |
|-------------------------|-------|---|-------------------------|-------|---|
| Name                    | Share |   | Name                    | Share |   |
| Web Development         | 10%   |   | Machine Learning        | 90%   |   |
| Mobile Development      | 10%   |   | Deep Learning           | 10%   | - |
| Ecommerce               | 10%   | - |                         |       |   |
| DevOps                  | 10%   | - |                         |       |   |
| Design                  | 10%   | - |                         |       |   |
| Software<br>Development | 10%   | - |                         |       |   |
| Cloud Consulting        | 10%   |   |                         |       |   |
| QA and Testing          | 5%    | • |                         |       |   |
| IT Services             | 5%    |   |                         |       |   |
| Blockchain              | 5%    |   |                         |       |   |
| Big Data                | 5%    | - |                         |       |   |
| Artificial Intelligence | 5%    |   |                         |       |   |
| AR & VR                 | 5%    |   |                         |       |   |
|                         |       |   |                         |       |   |