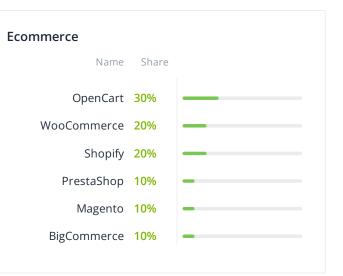

## Services focus

| ervice Lines            |       |   | Artificial Intelligence | .e    |   |
|-------------------------|-------|---|-------------------------|-------|---|
| Name                    | Share |   | Name                    | Share |   |
| Web Development         | 10%   |   | Machine Learning        | 90%   |   |
| Mobile Development      | 10%   |   | Deep Learning           | 10%   | - |
| Ecommerce               | 10%   | - |                         |       |   |
| DevOps                  | 10%   | - |                         |       |   |
| Design                  | 10%   | - |                         |       |   |
| Software<br>Development | 10%   | - |                         |       |   |
| Cloud Consulting        | 10%   |   |                         |       |   |
| QA and Testing          | 5%    | • |                         |       |   |
| IT Services             | 5%    |   |                         |       |   |
| Blockchain              | 5%    |   |                         |       |   |
| Big Data                | 5%    | - |                         |       |   |
| Artificial Intelligence | 5%    |   |                         |       |   |
| AR & VR                 | 5%    |   |                         |       |   |
|                         |       |   |                         |       |   |