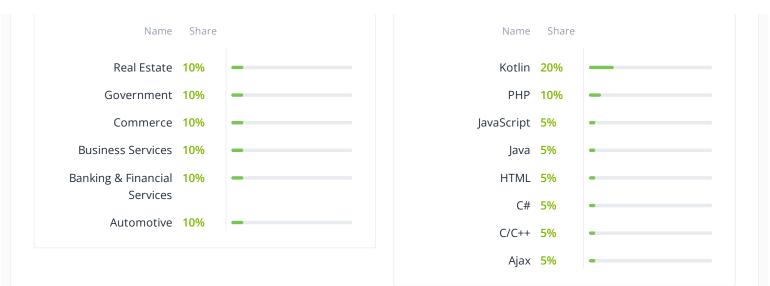

ion          | 10%   | - |
| IT & Networking             | 10%   | - |
| Database<br>Administration  | 10%   |   |
| Chatbot<br>Development      | 10%   |   |
| Managed IT Services         | 10%   | - |

Data Science 10%

Data Migration 10%

Data Discovery 10%

Data Analytics 10%

| Mobile Development |       |   |  |  |  |
|--------------------|-------|---|--|--|--|
| Name               | Share |   |  |  |  |
| Wearable           | 20%   |   |  |  |  |
| iOS                | 20%   |   |  |  |  |
| Cross-platform     | 20%   |   |  |  |  |
| Android            | 20%   |   |  |  |  |
| Windows            | 10%   | - |  |  |  |
| iPad               | 10%   | - |  |  |  |
|                    |       |   |  |  |  |





### Ttechreviewer 30/07/2024 Silk Data Profile & Reviews - Techreviewer