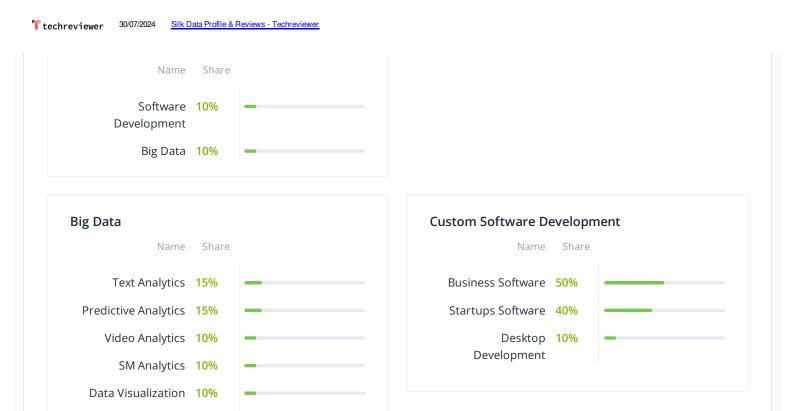

Data Science 10%

Data Migration 10%

Data Discovery 10%

Data Analytics 10%

| Mobile Development |       |   |  |  |  |
|--------------------|-------|---|--|--|--|
| Name               | Share |   |  |  |  |
| Wearable           | 20%   |   |  |  |  |
| iOS                | 20%   |   |  |  |  |
| Cross-platform     | 20%   |   |  |  |  |
| Android            | 20%   |   |  |  |  |
| Windows            | 10%   | - |  |  |  |
| iPad               | 10%   | - |  |  |  |
|                    |       |   |  |  |  |