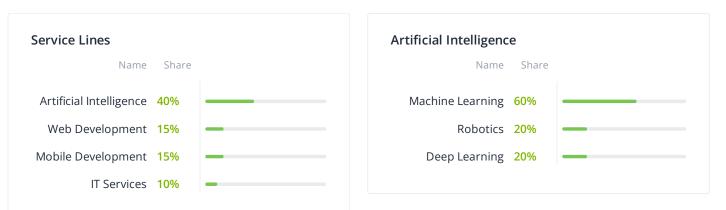

## Services focus

| It Consulting               |       |   |
|-----------------------------|-------|---|
| Name                        | Share |   |
| Outsourcing                 | 20%   |   |
| App Management &<br>Support | 20%   |   |
| Business Analysis           | 10%   | - |
| Staff Augmentation          | 10%   | - |
| IT & Networking             | 10%   | - |
| Database<br>Administration  | 10%   |   |
| Chatbot<br>Development      | 10%   |   |
| Managed IT Services         | 10%   | - |