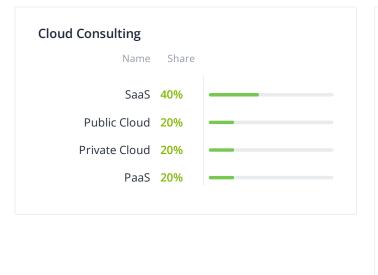

## Services focus

| Service Lines           |       |  |  | Artificial Intelligence |       |  |
|-------------------------|-------|--|--|-------------------------|-------|--|
| Name                    | Share |  |  | Name                    | Share |  |
| Web Development         | 60%   |  |  | Machine Learning        | 50%   |  |
| Cloud Consulting        | 20%   |  |  | Deep Learning           | 50%   |  |
| Artificial Intelligence | 20%   |  |  |                         |       |  |
|                         |       |  |  |                         |       |  |