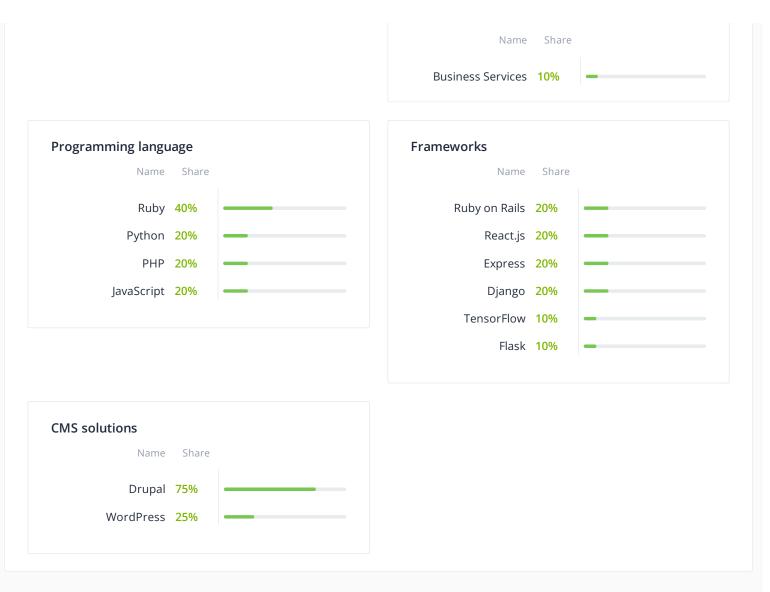

## Services focus

| Service Lines           |       |  |  | Artificial Intelligence |       |  |
|-------------------------|-------|--|--|-------------------------|-------|--|
| Name                    | Share |  |  | Name                    | Share |  |
| Web Development         | 60%   |  |  | Machine Learning        | 50%   |  |
| Cloud Consulting        | 20%   |  |  | Deep Learning           | 50%   |  |
| Artificial Intelligence | 20%   |  |  |                         |       |  |
|                         |       |  |  |                         |       |  |

| Domain focus              |       |   |  |  |  |
|---------------------------|-------|---|--|--|--|
| Name                      | Share |   |  |  |  |
| Healthcare                | 20%   |   |  |  |  |
| Travel & Hospitality      | 10%   | - |  |  |  |
| Retail and<br>Restaurants | 10%   |   |  |  |  |
| Real Estate               | 10%   | - |  |  |  |
| Non-profit                | 10%   | - |  |  |  |
| Media &<br>Entertainment  | 10%   |   |  |  |  |
| Legal                     | 10%   | - |  |  |  |
| Education                 | 10%   | - |  |  |  |