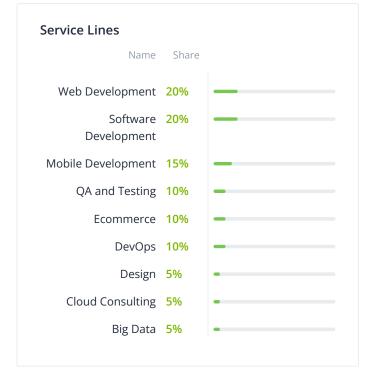

## Services focus

| Domain focus                    |       |   |
|---------------------------------|-------|---|
| Name                            | Share |   |
| Travel & Hospitality            | 10%   |   |
| Transportation &<br>Logistics   | 10%   |   |
| Telecommunications              | 10%   | - |
| Technology                      | 10%   | - |
| Healthcare                      | 10%   | - |
| Consumer Products &<br>Services | 10%   | - |
| Business Services               | 10%   | - |
| Non-profit                      | 5%    | • |
| Manufacturing                   | 5%    | • |
| Legal                           | 5%    | • |
| Energy & Utilities              | 5%    | • |
| Education                       | 5%    | • |
| Automotive                      | 5%    | • |
|                                 |       |   |