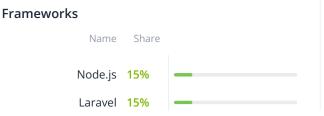

| Name          | Share |   | Name        | Share |   |
|---------------|-------|---|-------------|-------|---|
| Kotlin        | 15%   |   | Django      | 15%   |   |
| JavaScript    | 15%   |   | Vue.js      | 10%   | _ |
| SQL           | 10%   | - | React.js    | 10%   | _ |
|               |       |   | Flutter     | 10%   |   |
|               |       |   | Express     | 10%   | - |
|               |       |   | Codelgniter | 10%   |   |
|               |       |   | Flask       | 5%    |   |
|               |       |   |             |       |   |
| CMS solutions |       |   |             |       |   |
| Name          | Share |   |             |       |   |
| WordPress     | 100%  |   |             |       |   |
|               |       |   |             |       |   |