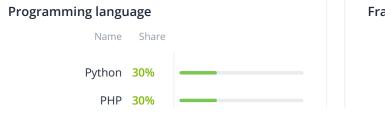

| Name          | Share |   | Name        | Share |   |
|---------------|-------|---|-------------|-------|---|
| Kotlin        | 15%   |   | Django      | 15%   |   |
| JavaScript    | 15%   |   | Vue.js      | 10%   | _ |
| SQL           | 10%   | - | React.js    | 10%   | _ |
|               |       |   | Flutter     | 10%   |   |
|               |       |   | Express     | 10%   | - |
|               |       |   | Codelgniter | 10%   |   |
|               |       |   | Flask       | 5%    |   |
|               |       |   |             |       |   |
| CMS solutions |       |   |             |       |   |
| Name          | Share |   |             |       |   |
| WordPress     | 100%  |   |             |       |   |
|               |       |   |             |       |   |