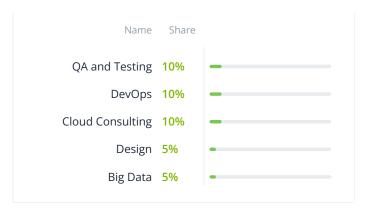

## Services focus

| Service Lines           |       | Big Data    |          |       |  |
|-------------------------|-------|-------------|----------|-------|--|
| Name                    | Share |             | Name     | Share |  |
| Mobile Development      | 25%   | <br>Data Mi | igration | 50%   |  |
| Software<br>Development | 25%   | <br>Data A  | nalytics | 50%   |  |
| Web Development         | 10%   |             |          |       |  |