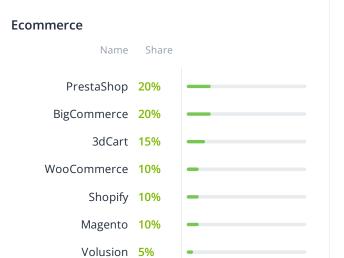

## Services focus

| Service Lines           |       |   |
|-------------------------|-------|---|
| Name                    | Share |   |
| QA and Testing          | 15%   |   |
| Mobile Development      | 15%   |   |
| IT Services             | 15%   |   |
| Software<br>Development | 15%   |   |
| Web Development         | 10%   | - |
| DevOps                  | 10%   | - |
| Design                  | 10%   | - |
| Ecommerce               | 5%    | • |
| Big Data                | 5%    | - |