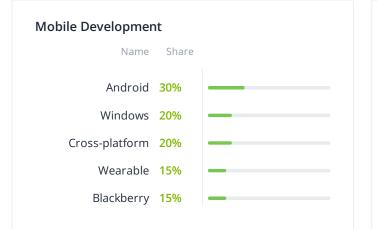

## Services focus

| Service Lines           |       |   |
|-------------------------|-------|---|
| Name                    | Share |   |
| QA and Testing          | 15%   |   |
| Mobile Development      | 15%   |   |
| IT Services             | 15%   |   |
| Software<br>Development | 15%   |   |
| Web Development         | 10%   | - |
| DevOps                  | 10%   | - |
| Design                  | 10%   | - |
| Ecommerce               | 5%    | • |
| Big Data                | 5%    | - |