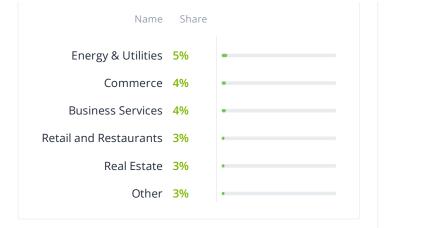

## Services focus

| Service Lines           |       |   |
|-------------------------|-------|---|
| Name                    | Share |   |
| QA and Testing          | 15%   |   |
| Mobile Development      | 15%   |   |
| IT Services             | 15%   |   |
| Software<br>Development | 15%   |   |
| Web Development         | 10%   | - |
| DevOps                  | 10%   | - |
| Design                  | 10%   | - |
| Ecommerce               | 5%    | • |
| Big Data                | 5%    | - |