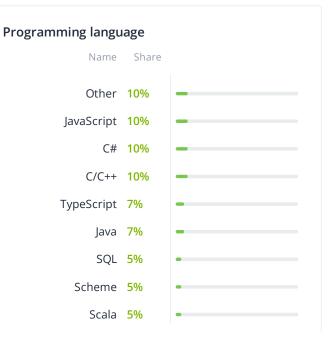

| Name          | Share |   |
|---------------|-------|---|
| Rust          | 5%    | - |
| Ruby          | 5%    | • |
| Python        | 5%    | • |
| PHP           | 5%    | • |
| Objective – C | 5%    | • |
| HTML          | 3%    | • |
| CSS           | 3%    | • |
|               |       |   |

| Frameworks    |       |   | CMS |
|---------------|-------|---|-----|
| Name          | Share |   |     |
| Xamarin       | 5%    |   |     |
| Vue.js        | 5%    | - |     |
| Unity 3D      | 5%    | • |     |
| Unity         | 5%    | - |     |
| Torch/PyTorch | 5%    | • |     |
| TensorFlow    | 5%    | - |     |
| Symfony       | 5%    | - |     |
| Spring        | 5%    | - |     |
| Ruby on Rails | 5%    | • |     |
| React Native  | 5%    | - |     |
| React.js      | 5%    | - |     |
| Phonegap      | 5%    | - |     |
| Other         | 5%    | • |     |
| Node.js       | 5%    | • |     |
| Laravel       | 5%    | - |     |
| Flutter       | 5%    | - |     |
| Express       | 5%    | • |     |
| .NET          | 5%    | • |     |
| CakePHP       | 5%    | - |     |
| Angular.js    | 5%    | - |     |
|               |       |   |     |