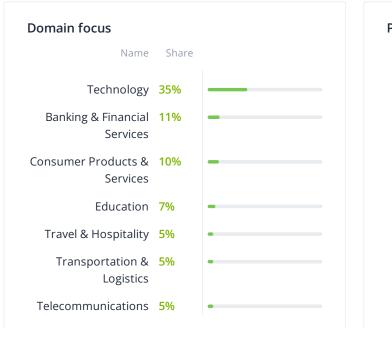

## Services focus

| Service Lines           |       |   |
|-------------------------|-------|---|
| Name                    | Share |   |
| QA and Testing          | 15%   |   |
| Mobile Development      | 15%   |   |
| IT Services             | 15%   |   |
| Software<br>Development | 15%   |   |
| Web Development         | 10%   | - |
| DevOps                  | 10%   | - |
| Design                  | 10%   | - |
| Ecommerce               | 5%    | • |
| Big Data                | 5%    | - |