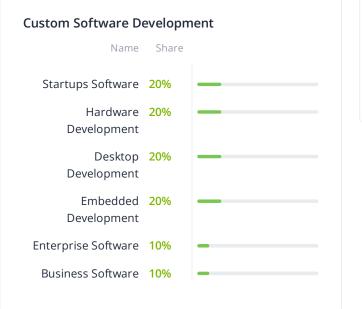

| S solutions |       |   |
|-------------|-------|---|
| Name        | Share |   |
| WordPress   | 30%   |   |
| WebFlow     | 30%   |   |
| Joomla      | 10%   |   |
| Drupal      | 10%   |   |
| Bubble      | 10%   | - |
| Other       | 5%    | - |
| Kentico     | 5%    | - |
|             |       |   |