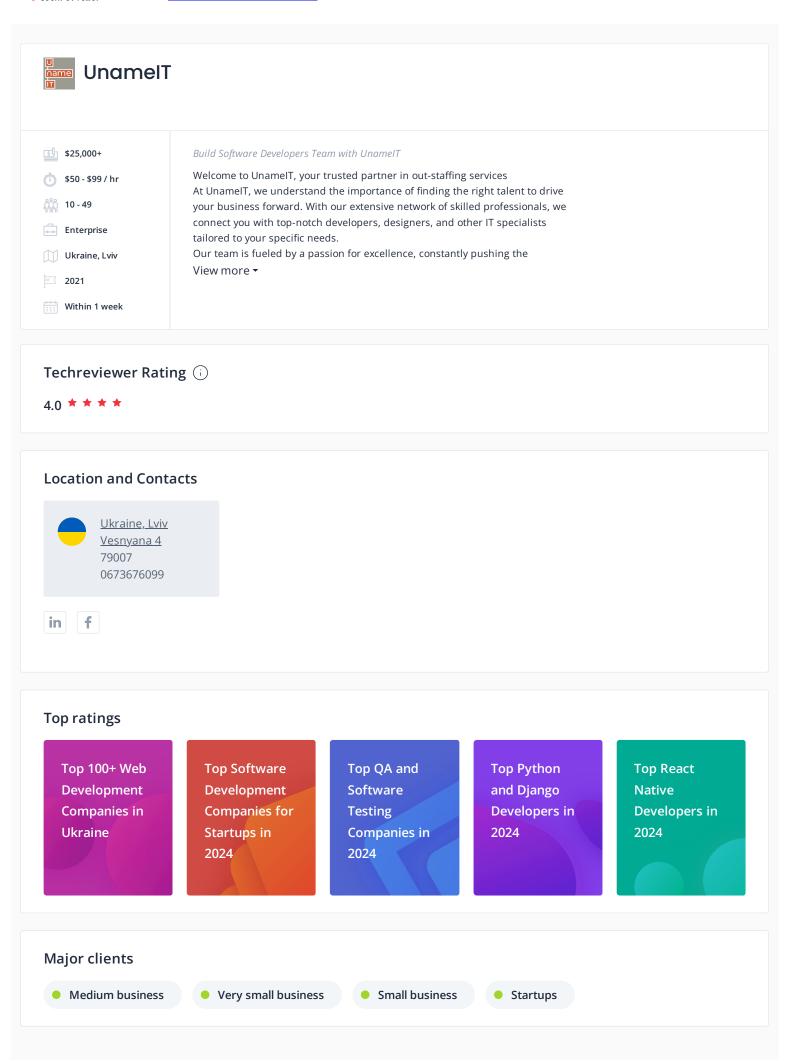

## Services focus

| Service Lines           |       |   |
|-------------------------|-------|---|
| Name                    | Share |   |
| QA and Testing          | 15%   |   |
| Mobile Development      | 15%   |   |
| IT Services             | 15%   |   |
| Software<br>Development | 15%   |   |
| Web Development         | 10%   | - |
| DevOps                  | 10%   | - |
| Design                  | 10%   | - |
| Ecommerce               | 5%    | • |
| Big Data                | 5%    | - |