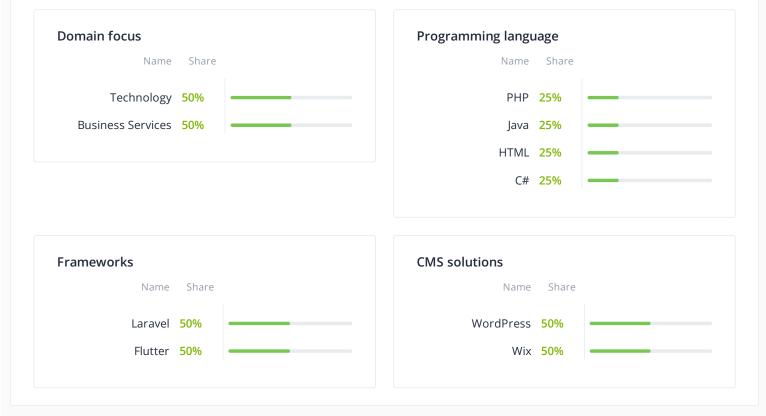

## Techreviewer Rating i

3.5 \* \* \* \*

| Location and Contacts                                                                                                                                                 |                             |  |  |  |  |
|-----------------------------------------------------------------------------------------------------------------------------------------------------------------------|-----------------------------|--|--|--|--|
| <ul> <li>India, Bangalore</li> <li>Anjaneyaswamy.</li> <li>Temple Rd JP</li> <li>Nagar, 1st Phase,</li> <li>Sarakki.</li> <li>560078</li> <li>+889 1278576</li> </ul> |                             |  |  |  |  |
| in f                                                                                                                                                                  |                             |  |  |  |  |
|                                                                                                                                                                       |                             |  |  |  |  |
| Major clients                                                                                                                                                         |                             |  |  |  |  |
| • Google • Microsoft                                                                                                                                                  |                             |  |  |  |  |
|                                                                                                                                                                       |                             |  |  |  |  |
| Services focus                                                                                                                                                        |                             |  |  |  |  |
| Service Lines                                                                                                                                                         | Game Development            |  |  |  |  |
| Name Share                                                                                                                                                            | Name Share                  |  |  |  |  |
| Web Development 50% Game Development 50%                                                                                                                              | iOS Game 40%<br>Development |  |  |  |  |

| Name                        | Share |   |
|-----------------------------|-------|---|
| Android Game<br>Development | 30%   |   |
| 3D Game<br>Development      | 10%   |   |
| 2D Game<br>Development      | 10%   |   |
| Online Game<br>Development  | 9%    | - |
| Unreal                      | 1%    |   |